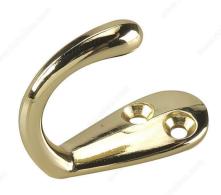

1-3/4 in Single Wardrobe Hook - 223

Product # 223BR

Finish Bright Brass

Packaging format Blister of 2 units

#### DESCRIPTION

This single metal wardrobe hook features a stylish finish that will accent any space. Simple and functional, this hook is a convenient way to bring order as well as style to your home. Ideal for bedrooms, bathrooms, entryways, mudrooms, closets, and anywhere else hooks are required. Can be installed on walls or doors.

#### **TECHNICAL SPECIFICATIONS**

| Product #                       | 223BR                  |
|---------------------------------|------------------------|
| Hook Style                      | Utility                |
| Material                        | Metal                  |
| Load Capacity                   | 11 lb*                 |
| Center to Center                | 5/16 in*               |
| Width - Overall Dimensions      | 23/32 in*              |
| Screw/Nail                      | Included               |
| Hook Model                      | Simple Hook            |
| Color Group                     | Yellow and Brass Group |
| Height - Overall Dimensions     | 1 13/16 in*            |
| Suggested Price                 | From \$5.00 to \$10.00 |
| Projection - Overall Dimensions | 1 15/32 in*            |