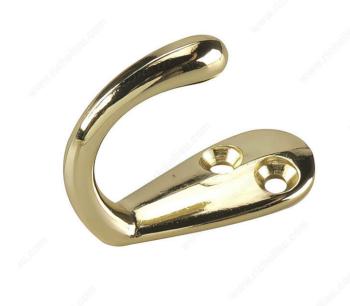

1-3/4 in Single Wardrobe Hook - 223

Product # 223BR

Finish Bright Brass

Packaging format Blister of 2 units

#### DESCRIPTION

This single metal wardrobe hook features a stylish finish that will accent any space. Simple and functional, this hook is a convenient way to bring order as well as style to your home. Ideal for bedrooms, bathrooms, entryways, mudrooms, closets, and anywhere else hooks are required. Can be installed on walls or doors.

#### **TECHNICAL SPECIFICATIONS**

| Product #                       | 223BR                  |
|---------------------------------|------------------------|
| Hook Style                      | Utility                |
| Material                        | Metal                  |
| Load Capacity                   | 11 lb*                 |
| Center to Center                | 5/16 in*               |
| Width - Overall Dimensions      | 23/32 in*              |
| Screw/Nail                      | Included               |
| Hook Model                      | Simple Hook            |
| Color Group                     | Yellow and Brass Group |
| Height - Overall Dimensions     | 1 13/16 in*            |
| Suggested Price                 | From \$5.00 to \$10.00 |
| Projection - Overall Dimensions | 1 15/32 in*            |