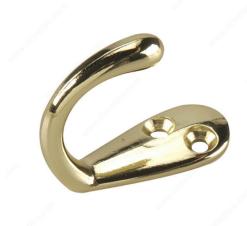

# 1-3/4 in Single Wardrobe Hook - 223

Product # 223BV

Finish Bright Brass

Packaging format Bag of 2 units

### **DESCRIPTION**

This single metal wardrobe hook features a stylish finish that will accent any space. Simple and functional, this hook is a convenient way to bring order as well as style to your home. Ideal for bedrooms, bathrooms, entryways, mudrooms, closets, and anywhere else hooks are required. Can be installed on walls or doors.

#### TECHNICAL SPECIFICATIONS

| Product #                       | 223BV                  |
|---------------------------------|------------------------|
| Hook Style                      | Utility                |
| Material                        | Metal                  |
| Load Capacity                   | 11 lb*                 |
| Center to Center                | 5/16 in*               |
| Width - Overall Dimensions      | 23/32 in*              |
| Screw/Nail                      | Included               |
| Hook Model                      | Simple Hook            |
| Color Group                     | Yellow and Brass Group |
| Height - Overall Dimensions     | 1 13/16 in*            |
| Suggested Price                 | From \$5.00 to \$10.00 |
| Projection - Overall Dimensions | 1 15/32 in*            |