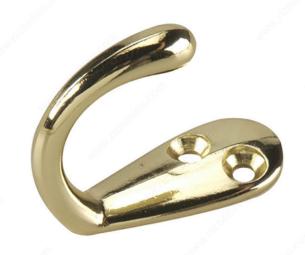

# 1-3/4 in Single Wardrobe Hook - 223

Product # 223BV

Finish Bright Brass

Packaging format Bag of 2 units

### **DESCRIPTION**

This single metal wardrobe hook features a stylish finish that will accent any space. Simple and functional, this hook is a convenient way to bring order as well as style to your home. Ideal for bedrooms, bathrooms, entryways, mudrooms, closets, and anywhere else hooks are required. Can be installed on walls or doors.

#### TECHNICAL SPECIFICATIONS

| Product #                       | 223BV                  |
|---------------------------------|------------------------|
| Hook Style                      | Utility                |
| Material                        | Metal                  |
| Load Capacity                   | 11 lb*                 |
| Center to Center                | 5/16 in*               |
| Width - Overall Dimensions      | 23/32 in*              |
| Screw/Nail                      | Included               |
| Hook Model                      | Simple Hook            |
| Color Group                     | Yellow and Brass Group |
| Height - Overall Dimensions     | 1 13/16 in*            |
| Suggested Price                 | From \$5.00 to \$10.00 |
| Projection - Overall Dimensions | 1 15/32 in*            |