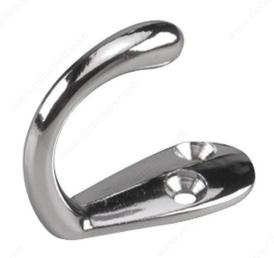

## 1-3/4 in Single Wardrobe Hook - 223

Product # 223CV

Finish Chrome

Packaging format Bag of 2 units

### **DESCRIPTION**

This single metal wardrobe hook features a stylish finish that will accent any space. Simple and functional, this hook is a convenient way to bring order as well as style to your home. Ideal for bedrooms, bathrooms, entryways, mudrooms, closets, and anywhere else hooks are required. Can be installed on walls or doors.

#### TECHNICAL SPECIFICATIONS

| Product #                       | 223CV                  |
|---------------------------------|------------------------|
| Hook Style                      | Utility                |
| Material                        | Metal                  |
| Load Capacity                   | 11 lb*                 |
| Center to Center                | 5/16 in*               |
| Width - Overall Dimensions      | 23/32 in*              |
| Screw/Nail                      | Included               |
| Hook Model                      | Simple Hook            |
| Color Group                     | Gray and Chrome Group  |
| Height - Overall Dimensions     | 1 13/16 in*            |
| Suggested Price                 | From \$5.00 to \$10.00 |
| Projection - Overall Dimensions | 1 15/32 in*            |