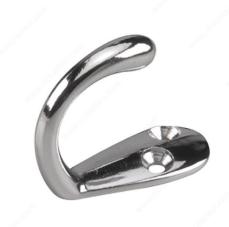

## 1-3/4 in Single Wardrobe Hook - 223

Product # 223CV

Finish Chrome

Packaging format Bag of 2 units

### **DESCRIPTION**

This single metal wardrobe hook features a stylish finish that will accent any space. Simple and functional, this hook is a convenient way to bring order as well as style to your home. Ideal for bedrooms, bathrooms, entryways, mudrooms, closets, and anywhere else hooks are required. Can be installed on walls or doors.

#### TECHNICAL SPECIFICATIONS

| Product #                       | 223CV                  |
|---------------------------------|------------------------|
| Hook Style                      | Utility                |
| Material                        | Metal                  |
| Load Capacity                   | 11 lb*                 |
| Center to Center                | 5/16 in*               |
| Width - Overall Dimensions      | 23/32 in*              |
| Screw/Nail                      | Included               |
| Hook Model                      | Simple Hook            |
| Color Group                     | Gray and Chrome Group  |
| Height - Overall Dimensions     | 1 13/16 in*            |
| Suggested Price                 | From \$5.00 to \$10.00 |
| Projection - Overall Dimensions | 1 15/32 in*            |