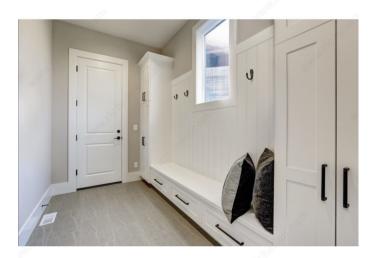

### **DESCRIPTION**

This single metal wardrobe hook features a stylish finish that will accent any space. Simple and functional, this hook is a convenient way to bring order as well as style to your home. Ideal for bedrooms, bathrooms, entryways, mudrooms, closets, and anywhere else hooks are required. Can be installed on walls or doors.

### **APPLICATION**

For hanging coats, hats, and more. For maximum loading capacity, hooks should be mounted directly to wall studs, generally found at 16" intervals. If hooks are not mounted to studs, use appropriate drywall anchors (not included with hooks). Hooks come with plastic anchors that may not adhere to all types of walls. The installer is responsible for ensuring that appropriate anchors are used.