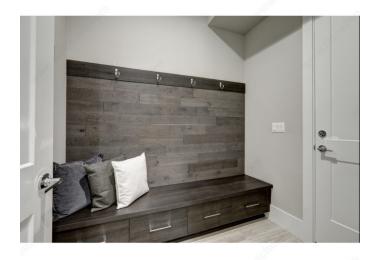

### **DESCRIPTION**

This single metal wardrobe hook features a stylish finish that will accent any space. Simple and functional, this hook is a convenient way to bring order as well as style to your home. Ideal for bedrooms, bathrooms, entryways, mudrooms, closets, and anywhere else hooks are required. Can be installed on walls or doors.

### **APPLICATION**

For hanging coats, hats, and more. For maximum loading capacity, hooks should be mounted directly to wall studs, generally found at 16" intervals. If hooks are not mounted to studs, use appropriate drywall anchors (not included with hooks). Hooks come with plastic anchors that may not adhere to all types of walls. The installer is responsible for ensuring that appropriate anchors are used.