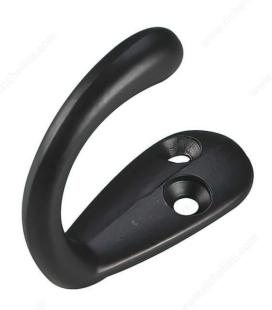

## 1-3/4 in Single Wardrobe Hook - 223

Product # 223FBV

Finish Black

Packaging format Bag of 2 units

## **DESCRIPTION**

This single metal wardrobe hook features a stylish finish that will accent any space. Simple and functional, this hook is a convenient way to bring order as well as style to your home. Ideal for bedrooms, bathrooms, entryways, mudrooms, closets, and anywhere else hooks are required. Can be installed on walls or doors.

## TECHNICAL SPECIFICATIONS

| Product #                       | 223FBV                 |
|---------------------------------|------------------------|
| Hook Style                      | Utility                |
| Material                        | Metal                  |
| Load Capacity                   | 11 lb*                 |
| Center to Center                | 5/16 in*               |
| Width - Overall Dimensions      | 23/32 in*              |
| Screw/Nail                      | Included               |
| Hook Model                      | Simple Hook            |
| Color Group                     | Black Group            |
| Height - Overall Dimensions     | 1 13/16 in*            |
| Suggested Price                 | From \$5.00 to \$10.00 |
| Projection - Overall Dimensions | 1 15/32 in*            |