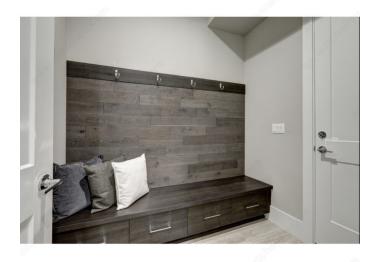

## **DESCRIPTION**

This single metal wardrobe hook features a stylish finish that will accent any space. Simple and functional, this hook is a convenient way to bring order as well as style to your home. Ideal for bedrooms, bathrooms, entryways, mudrooms, closets, and anywhere else hooks are required. Can be installed on walls or doors.

## **APPLICATION**

For hanging coats, hats, and more. For maximum loading capacity, hooks should be mounted directly to wall studs, generally found at 16" intervals. If hooks are not mounted to studs, use appropriate drywall anchors (not included with hooks). Hooks come with plastic anchors that may not adhere to all types of walls. The installer is responsible for ensuring that appropriate anchors are used.