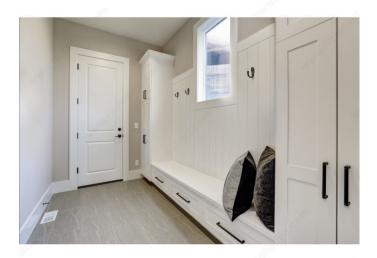

## **DESCRIPTION**

This single metal wardrobe hook features a stylish finish that will accent any space. Simple and functional, this hook is a convenient way to bring order as well as style to your home. Ideal for bedrooms, bathrooms, entryways, mudrooms, closets, and anywhere else hooks are required. Can be installed on walls or doors.

## **APPLICATION**

For hanging coats, hats, and more. For maximum loading capacity, hooks should be mounted directly to wall studs, generally found at 16" intervals. If hooks are not mounted to studs, use appropriate drywall anchors (not included with hooks). Hooks come with plastic anchors that may not adhere to all types of walls. The installer is responsible for ensuring that appropriate anchors are used.