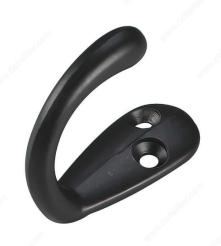

## 1-3/4 in Single Wardrobe Hook - 223

Product # 223FBV

Finish Black

Packaging format Bag of 2 units

## **DESCRIPTION**

This single metal wardrobe hook features a stylish finish that will accent any space. Simple and functional, this hook is a convenient way to bring order as well as style to your home. Ideal for bedrooms, bathrooms, entryways, mudrooms, closets, and anywhere else hooks are required. Can be installed on walls or doors.

## TECHNICAL SPECIFICATIONS

| Product #                       | 223FBV                 |
|---------------------------------|------------------------|
| Hook Style                      | Utility                |
| Material                        | Metal                  |
| Load Capacity                   | 11 lb*                 |
| Center to Center                | 5/16 in*               |
| Width - Overall Dimensions      | 23/32 in*              |
| Screw/Nail                      | Included               |
| Hook Model                      | Simple Hook            |
| Color Group                     | Black Group            |
| Height - Overall Dimensions     | 1 13/16 in*            |
| Suggested Price                 | From \$5.00 to \$10.00 |
| Projection - Overall Dimensions | 1 15/32 in*            |