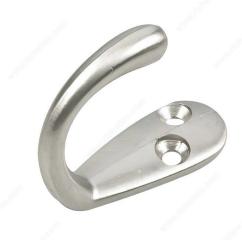

## 1-3/4 in Single Wardrobe Hook - 223

Product # 223NBR

Finish Brushed Nickel

Packaging format Blister of 2 units

## **DESCRIPTION**

This single metal wardrobe hook features a stylish finish that will accent any space. Simple and functional, this hook is a convenient way to bring order as well as style to your home. Ideal for bedrooms, bathrooms, entryways, mudrooms, closets, and anywhere else hooks are required. Can be installed on walls or doors.

## TECHNICAL SPECIFICATIONS

| Product #                       | 223NBR                 |
|---------------------------------|------------------------|
| Hook Style                      | Utility                |
| Material                        | Metal                  |
| Load Capacity                   | 11 lb*                 |
| Center to Center                | 5/16 in*               |
| Width - Overall Dimensions      | 23/32 in*              |
| Screw/Nail                      | Included               |
| Hook Model                      | Simple Hook            |
| Color Group                     | Gray and Chrome Group  |
| Height - Overall Dimensions     | 1 13/16 in*            |
| Suggested Price                 | From \$5.00 to \$10.00 |
| Projection - Overall Dimensions | 1 15/32 in*            |