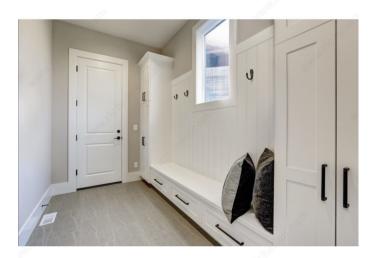

## **DESCRIPTION**

This single metal wardrobe hook features a stylish finish that will accent any space. Simple and functional, this hook is a convenient way to bring order as well as style to your home. Ideal for bedrooms, bathrooms, entryways, mudrooms, closets, and anywhere else hooks are required. Can be installed on walls or doors.

## **APPLICATION**

For hanging coats, hats, and more. For maximum loading capacity, hooks should be mounted directly to wall studs, generally found at 16" intervals. If hooks are not mounted to studs, use appropriate drywall anchors (not included with hooks). Hooks come with plastic anchors that may not adhere to all types of walls. The installer is responsible for ensuring that appropriate anchors are used.