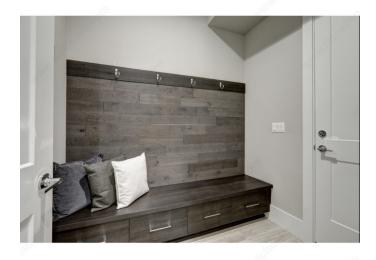

## **DESCRIPTION**

This single metal wardrobe hook features a stylish finish that will accent any space. Simple and functional, this hook is a convenient way to bring order as well as style to your home. Ideal for bedrooms, bathrooms, entryways, mudrooms, closets, and anywhere else hooks are required. Can be installed on walls or doors.

## **APPLICATION**

For hanging coats, hats, and more. For maximum loading capacity, hooks should be mounted directly to wall studs, generally found at 16" intervals. If hooks are not mounted to studs, use appropriate drywall anchors (not included with hooks). Hooks come with plastic anchors that may not adhere to all types of walls. The installer is responsible for ensuring that appropriate anchors are used.