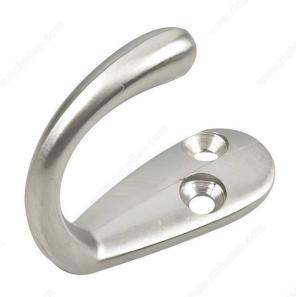

## 1-3/4 in Single Wardrobe Hook - 223

Product # 223NBR

Finish Brushed Nickel

Packaging format Blister of 2 units

## **DESCRIPTION**

This single metal wardrobe hook features a stylish finish that will accent any space. Simple and functional, this hook is a convenient way to bring order as well as style to your home. Ideal for bedrooms, bathrooms, entryways, mudrooms, closets, and anywhere else hooks are required. Can be installed on walls or doors.

## TECHNICAL SPECIFICATIONS

| Product #                       | 223NBR                 |
|---------------------------------|------------------------|
| Hook Style                      | Utility                |
| Material                        | Metal                  |
| Load Capacity                   | 11 lb*                 |
| Center to Center                | 5/16 in*               |
| Width - Overall Dimensions      | 23/32 in*              |
| Screw/Nail                      | Included               |
| Hook Model                      | Simple Hook            |
| Color Group                     | Gray and Chrome Group  |
| Height - Overall Dimensions     | 1 13/16 in*            |
| Suggested Price                 | From \$5.00 to \$10.00 |
| Projection - Overall Dimensions | 1 15/32 in*            |