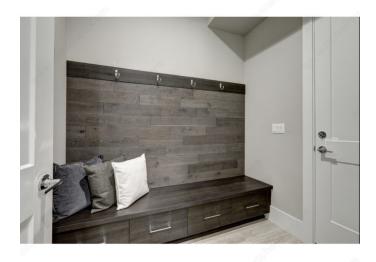

## **DESCRIPTION**

This single metal wardrobe hook features a stylish finish that will accent any space. Simple and functional, this hook is a convenient way to bring order as well as style to your home. Ideal for bedrooms, bathrooms, entryways, mudrooms, closets, and anywhere else hooks are required. Can be installed on walls or doors.

### **APPLICATION**

For hanging coats, hats, and more. For maximum loading capacity, hooks should be mounted directly to wall studs, generally found at 16" intervals. If hooks are not mounted to studs, use appropriate drywall anchors (not included with hooks). Hooks come with plastic anchors that may not adhere to all types of walls. The installer is responsible for ensuring that appropriate anchors are used.