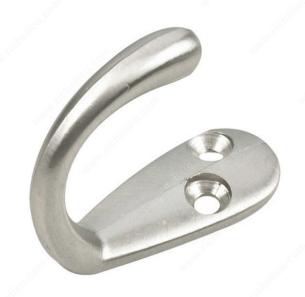

## 1-3/4 in Single Wardrobe Hook - 223

Product # 223NBV

Finish Brushed Nickel

Packaging format Bag of 2 units

## **DESCRIPTION**

This single metal wardrobe hook features a stylish finish that will accent any space. Simple and functional, this hook is a convenient way to bring order as well as style to your home. Ideal for bedrooms, bathrooms, entryways, mudrooms, closets, and anywhere else hooks are required. Can be installed on walls or doors.

## TECHNICAL SPECIFICATIONS

| Product #                       | 223NBV                 |
|---------------------------------|------------------------|
| Hook Style                      | Utility                |
| Material                        | Metal                  |
| Load Capacity                   | 11 lb*                 |
| Center to Center                | 5/16 in*               |
| Width - Overall Dimensions      | 23/32 in*              |
| Screw/Nail                      | Included               |
| Hook Model                      | Simple Hook            |
| Color Group                     | Gray and Chrome Group  |
| Height - Overall Dimensions     | 1 13/16 in*            |
| Suggested Price                 | From \$5.00 to \$10.00 |
| Projection - Overall Dimensions | 1 15/32 in*            |