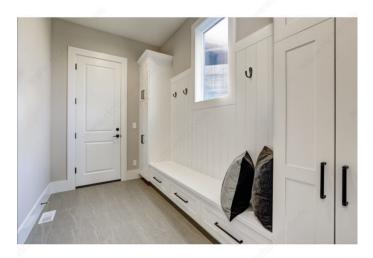

## **DESCRIPTION**

This single metal wardrobe hook features a stylish finish that will accent any space. Simple and functional, this hook is a convenient way to bring order as well as style to your home. Ideal for bedrooms, bathrooms, entryways, mudrooms, closets, and anywhere else hooks are required. Can be installed on walls or doors.

### **APPLICATION**

For hanging coats, hats, and more. For maximum loading capacity, hooks should be mounted directly to wall studs, generally found at 16" intervals. If hooks are not mounted to studs, use appropriate drywall anchors (not included with hooks). Hooks come with plastic anchors that may not adhere to all types of walls. The installer is responsible for ensuring that appropriate anchors are used.