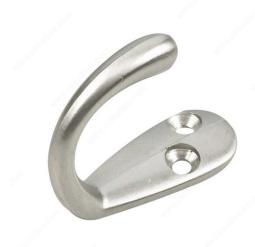

## 1-3/4 in Single Wardrobe Hook - 223

Product # 223NBV

Finish Brushed Nickel

Packaging format Bag of 2 units

## **DESCRIPTION**

This single metal wardrobe hook features a stylish finish that will accent any space. Simple and functional, this hook is a convenient way to bring order as well as style to your home. Ideal for bedrooms, bathrooms, entryways, mudrooms, closets, and anywhere else hooks are required. Can be installed on walls or doors.

## TECHNICAL SPECIFICATIONS

| Product #                       | 223NBV                 |
|---------------------------------|------------------------|
| Hook Style                      | Utility                |
| Material                        | Metal                  |
| Load Capacity                   | 11 lb*                 |
| Center to Center                | 5/16 in*               |
| Width - Overall Dimensions      | 23/32 in*              |
| Screw/Nail                      | Included               |
| Hook Model                      | Simple Hook            |
| Color Group                     | Gray and Chrome Group  |
| Height - Overall Dimensions     | 1 13/16 in*            |
| Suggested Price                 | From \$5.00 to \$10.00 |
| Projection - Overall Dimensions | 1 15/32 in*            |