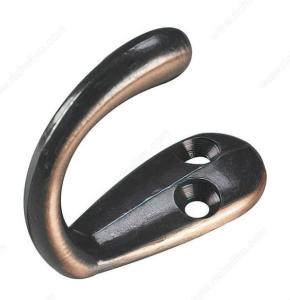

# 1-3/4 in Single Wardrobe Hook - 223

Product # 2230RBR

Finish Oil-Rubbed Bronze

Packaging format Blister of 2 units

## **DESCRIPTION**

This single metal wardrobe hook features a stylish finish that will accent any space. Simple and functional, this hook is a convenient way to bring order as well as style to your home. Ideal for bedrooms, bathrooms, entryways, mudrooms, closets, and anywhere else hooks are required. Can be installed on walls or doors.

### TECHNICAL SPECIFICATIONS

| Product #                       | 223ORBR                |
|---------------------------------|------------------------|
| Hook Style                      | Utility                |
| Material                        | Metal                  |
| Load Capacity                   | 11 lb*                 |
| Center to Center                | 5/16 in*               |
| Width - Overall Dimensions      | 23/32 in*              |
| Screw/Nail                      | Included               |
| Hook Model                      | Simple Hook            |
| Color Group                     | Brown and Bronze Group |
| Height - Overall Dimensions     | 1 13/16 in*            |
| Suggested Price                 | From \$5.00 to \$10.00 |
| Projection - Overall Dimensions | 1 15/32 in*            |