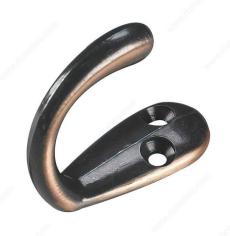

# 1-3/4 in Single Wardrobe Hook - 223

Product # 2230RBR

Finish Oil-Rubbed Bronze

Packaging format Blister of 2 units

## **DESCRIPTION**

This single metal wardrobe hook features a stylish finish that will accent any space. Simple and functional, this hook is a convenient way to bring order as well as style to your home. Ideal for bedrooms, bathrooms, entryways, mudrooms, closets, and anywhere else hooks are required. Can be installed on walls or doors.

### TECHNICAL SPECIFICATIONS

| Product #                       | 223ORBR                |
|---------------------------------|------------------------|
| Hook Style                      | Utility                |
| Material                        | Metal                  |
| Load Capacity                   | 11 lb*                 |
| Center to Center                | 5/16 in*               |
| Width - Overall Dimensions      | 23/32 in*              |
| Screw/Nail                      | Included               |
| Hook Model                      | Simple Hook            |
| Color Group                     | Brown and Bronze Group |
| Height - Overall Dimensions     | 1 13/16 in*            |
| Suggested Price                 | From \$5.00 to \$10.00 |
| Projection - Overall Dimensions | 1 15/32 in*            |