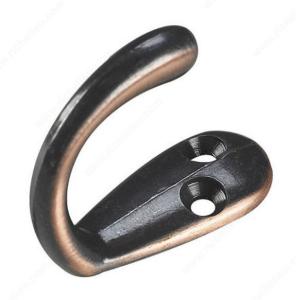

## 1-3/4 in Single Wardrobe Hook - 223

Product # 2230RBV

Finish Oil-Rubbed Bronze

Packaging format Bag of 2 units

## **DESCRIPTION**

This single metal wardrobe hook features a stylish finish that will accent any space. Simple and functional, this hook is a convenient way to bring order as well as style to your home. Ideal for bedrooms, bathrooms, entryways, mudrooms, closets, and anywhere else hooks are required. Can be installed on walls or doors.

### TECHNICAL SPECIFICATIONS

| Product #                       | 223ORBV                |
|---------------------------------|------------------------|
| Hook Style                      | Utility                |
| Material                        | Metal                  |
| Load Capacity                   | 11 lb*                 |
| Center to Center                | 5/16 in*               |
| Width - Overall Dimensions      | 23/32 in*              |
| Screw/Nail                      | Included               |
| Hook Model                      | Simple Hook            |
| Color Group                     | Brown and Bronze Group |
| Height - Overall Dimensions     | 1 13/16 in*            |
| Suggested Price                 | From \$5.00 to \$10.00 |
| Projection - Overall Dimensions | 1 15/32 in*            |