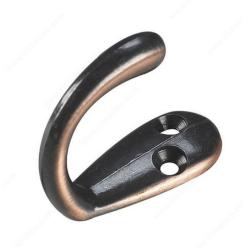

## 1-3/4 in Single Wardrobe Hook - 223

Product # 2230RBV

Finish Oil-Rubbed Bronze

Packaging format Bag of 2 units

## **DESCRIPTION**

This single metal wardrobe hook features a stylish finish that will accent any space. Simple and functional, this hook is a convenient way to bring order as well as style to your home. Ideal for bedrooms, bathrooms, entryways, mudrooms, closets, and anywhere else hooks are required. Can be installed on walls or doors.

### TECHNICAL SPECIFICATIONS

| Product #                       | 223ORBV                |
|---------------------------------|------------------------|
| Hook Style                      | Utility                |
| Material                        | Metal                  |
| Load Capacity                   | 11 lb*                 |
| Center to Center                | 5/16 in*               |
| Width - Overall Dimensions      | 23/32 in*              |
| Screw/Nail                      | Included               |
| Hook Model                      | Simple Hook            |
| Color Group                     | Brown and Bronze Group |
| Height - Overall Dimensions     | 1 13/16 in*            |
| Suggested Price                 | From \$5.00 to \$10.00 |
| Projection - Overall Dimensions | 1 15/32 in*            |