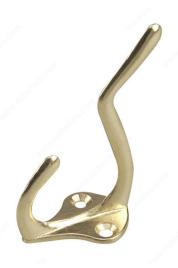

## 3 in Light Duty Coat Hook

Product # 224BV

Finish Bright Brass

## **DESCRIPTION**

Simple and functional, this metal hook is a convenient solution to bring order to any room. Easy installation. Its curved design and lightweight features brings a more delicate nature to any room.

## **TECHNICAL SPECIFICATIONS**

| Product #                       | 224BV                  |
|---------------------------------|------------------------|
| Hook Style                      | Utility                |
| Material                        | Metal                  |
| Load Capacity                   | 22 lb*                 |
| Width - Overall Dimensions      | 1 1/16 in*             |
| Screw/Nail                      | Included               |
| Hook Model                      | Double Hook            |
| Height - Overall Dimensions     | 1 31/32 in*            |
| Suggested Price                 | From \$5.00 to \$10.00 |
| Projection - Overall Dimensions | 2 3/4 in*              |

# PRODUCT PHOTOS