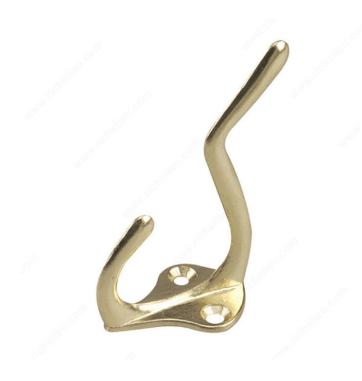

## 3 in Light Duty Coat Hook

Product # 224BV

Finish Bright Brass

## **DESCRIPTION**

Simple and functional, this metal hook is a convenient solution to bring order to any room. Easy installation. Its curved design and lightweight features brings a more delicate nature to any room.

## **TECHNICAL SPECIFICATIONS**

| Product #                       | 224BV                  |
|---------------------------------|------------------------|
| Hook Style                      | Utility                |
| Material                        | Metal                  |
| Load Capacity                   | 22 lb*                 |
| Width - Overall Dimensions      | 1 1/16 in*             |
| Screw/Nail                      | Included               |
| Hook Model                      | Double Hook            |
| Height - Overall Dimensions     | 1 31/32 in*            |
| Suggested Price                 | From \$5.00 to \$10.00 |
| Projection - Overall Dimensions | 2 3/4 in*              |

# PRODUCT PHOTOS