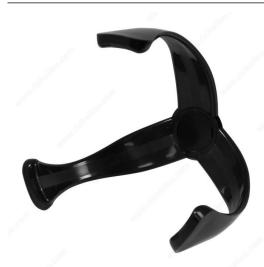

## Ball Holder

Product # 2265BC

Ball Diameter 28.5 to 29.5 in

#### DESCRIPTION

Can be used to store basketballs, soccer balls, volleyballs and footballs.

A smart way to keep your garage or shed space organized. Lightweight ball holder that can be mounted almost anywhere. Easy to install.

#### **ADVANTAGES AND BENEFITS**

Installs into almost any surface. Balls can be removed quickly and easily.

#### **TECHNICAL SPECIFICATIONS**

| Product #         | 2265BC   |
|-------------------|----------|
| Finish            | Black    |
| Safe Working Load | 10 lb    |
| Screw/Nail        | Included |
| Brand             | Onward   |
| Material          | Plastic  |