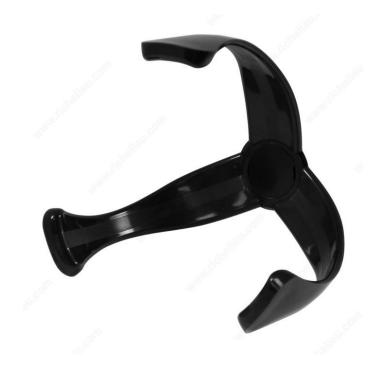

## Ball Holder

Product # 2265BC

Ball Diameter 28.5 to 29.5 in

#### DESCRIPTION

Can be used to store basketballs, soccer balls, volleyballs and footballs.

A smart way to keep your garage or shed space organized. Lightweight ball holder that can be mounted almost anywhere. Easy to install.

#### **ADVANTAGES AND BENEFITS**

Installs into almost any surface. Balls can be removed quickly and easily.

#### **TECHNICAL SPECIFICATIONS**

| Product #         | 2265BC   |
|-------------------|----------|
| Finish            | Black    |
| Safe Working Load | 10 lb    |
| Screw/Nail        | Included |
| Brand             | Onward   |
| Material          | Plastic  |