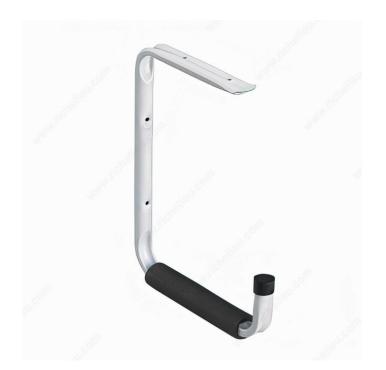

## **Jumbo Wall/Ceiling Hook**

Product # 2273WBC

#### **DESCRIPTION**

To be used in any garage or shed.

Can be mounted to wall or ceiling or both for extra strength. Foam pad prevents scratching and denting. Great for lumber, extension cords or other items that require organization.

### **TECHNICAL SPECIFICATIONS**

| Product #                       | 2273WBC     |
|---------------------------------|-------------|
| Finish                          | White       |
| Width                           | 1 21/32 in* |
| Height                          | 16 1/4 in*  |
| Projection - Overall Dimensions | 12 1/8 in*  |
| Safe Working Load               | 55.1 lb*    |
| Screw/Nail                      | Included    |
| Brand                           | Onward      |
| Material                        | Metal       |