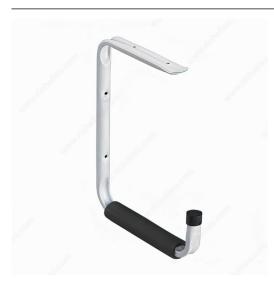

## **Jumbo Wall/Ceiling Hook**

Product # 2273WBC

#### **DESCRIPTION**

To be used in any garage or shed.

Can be mounted to wall or ceiling or both for extra strength. Foam pad prevents scratching and denting. Great for lumber, extension cords or other items that require organization.

### **TECHNICAL SPECIFICATIONS**

| Product #                       | 2273WBC     |
|---------------------------------|-------------|
| Finish                          | White       |
| Width                           | 1 21/32 in* |
| Height                          | 16 1/4 in*  |
| Projection - Overall Dimensions | 12 1/8 in*  |
| Safe Working Load               | 55.1 lb*    |
| Screw/Nail                      | Included    |
| Brand                           | Onward      |
| Material                        | Metal       |