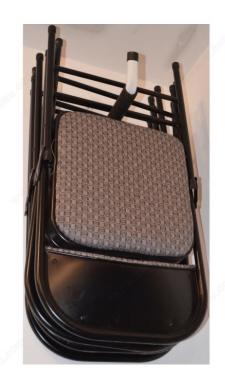

#### **DESCRIPTION**

To be used in any garage or shed.

Can be mounted to wall or ceiling or both for extra strength. Foam pad prevents scratching and denting. Great for lumber, extension cords or other items that require organization.