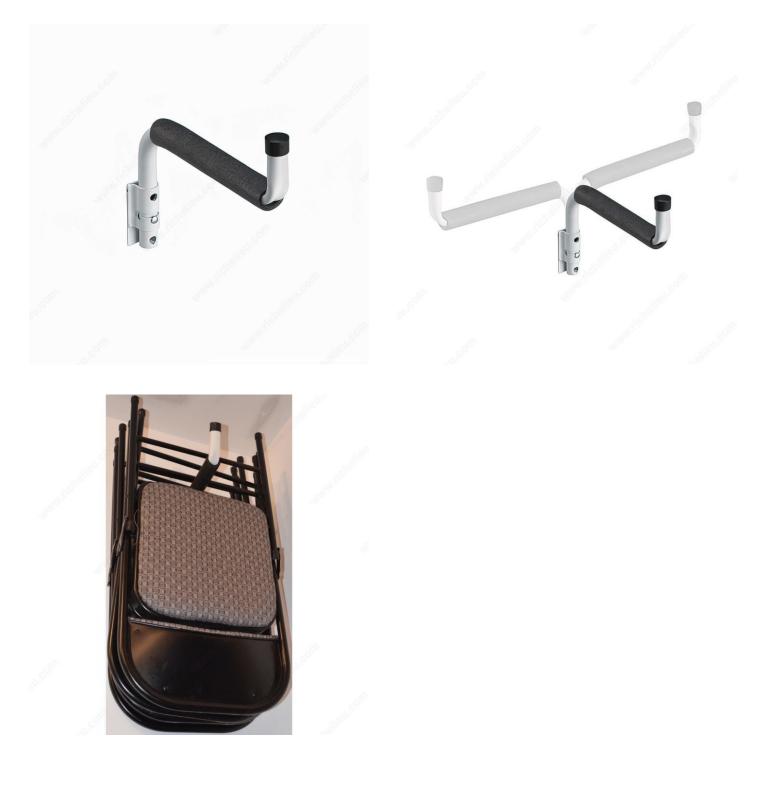

## Swivel Arm Hanger

Product # 2274WBC

#### DESCRIPTION

To be used in any garage or shed.

Foam pad prevents scratching and denting. Great for lumber, ladders, extension cords or other items that require organization. Easy to install.

### **TECHNICAL SPECIFICATIONS**

| Product #                       | 2274WBC          |
|---------------------------------|------------------|
| Finish                          | White            |
| Width                           | 1 11/16 in*      |
| Height                          | Min. 9 23/32 in* |
| Projection - Overall Dimensions | 11 3/4 in*       |
| Safe Working Load               | 55.1 lb*         |
| Screw/Nail                      | Included         |
| Brand                           | Onward           |
| Material                        | Metal            |