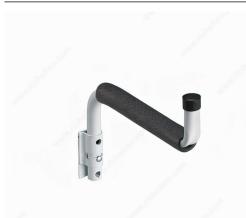

## Swivel Arm Hanger

Product # 2274WBC

#### DESCRIPTION

To be used in any garage or shed.

Foam pad prevents scratching and denting. Great for lumber, ladders, extension cords or other items that require organization. Easy to install.

### **TECHNICAL SPECIFICATIONS**

| Product #                       | 2274WBC          |
|---------------------------------|------------------|
| Finish                          | White            |
| Width                           | 1 11/16 in*      |
| Height                          | Min. 9 23/32 in* |
| Projection - Overall Dimensions | 11 3/4 in*       |
| Safe Working Load               | 55.1 lb*         |
| Screw/Nail                      | Included         |
| Brand                           | Onward           |
| Material                        | Metal            |