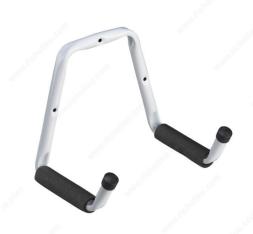

# **Durable non-slip grip coating**

Maximize your storage potential with this tool hook. A subtle detail can make a big difference. Built to keep your belongings safe and secure.

## **ADVANTAGES AND BENEFITS**

Foam pad prevents scratching and denting.

# **TECHNICAL SPECIFICATIONS**

| Product #                       | 2275WBC         |
|---------------------------------|-----------------|
| Finish                          | White           |
| Width                           | 11 3/8 in*      |
| Height                          | 9 7/16 in*      |
| Projection - Overall Dimensions | 8 27/32 in*     |
| Safe Working Load               | 77.2 lb*        |
| Screw/Nail                      | Included        |
| Brand                           | Onward          |
| Material                        | Metal, Neoprene |