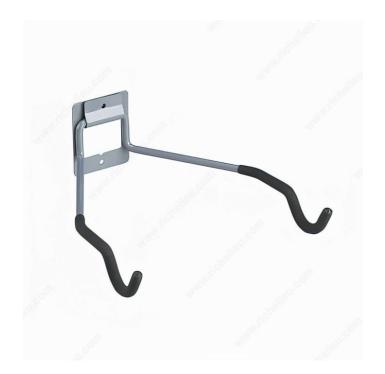

# **Horizontal Bike Holder**

Product # 2276BLBC

# **DESCRIPTION**

To be used in any garage or shed. Durable non-slip grip coating. Mounting screws included.

### **TECHNICAL SPECIFICATIONS**

| Product #                       | 2276BLBC              |
|---------------------------------|-----------------------|
| Finish                          | Black                 |
| Width                           | 3 17/32 to 11 1/4 in* |
| Height                          | 4 3/8 in*             |
| Projection - Overall Dimensions | 13 in*                |
| Safe Working Load               | 44 lb                 |
| Brand                           | Onward                |
| Material                        | Metal                 |