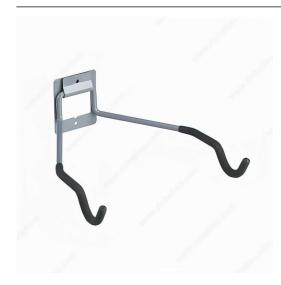

# **Horizontal Bike Holder**

Product # 2276BLBC

# **DESCRIPTION**

To be used in any garage or shed. Durable non-slip grip coating. Mounting screws included.

### **TECHNICAL SPECIFICATIONS**

| Product #                       | 2276BLBC              |
|---------------------------------|-----------------------|
| Finish                          | Black                 |
| Width                           | 3 17/32 to 11 1/4 in* |
| Height                          | 4 3/8 in*             |
| Projection - Overall Dimensions | 13 in*                |
| Safe Working Load               | 44 lb                 |
| Brand                           | Onward                |
| Material                        | Metal                 |