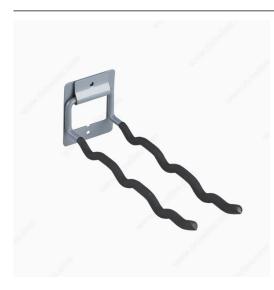

## **Tool Holder**

Product # 2277BLBC

## **DESCRIPTION**

Durable non-slip grip coating.

When your space calls for storage organization, especially in your shed or tool room, this tool holder is the ideal choice. Simplicity at its best. Its nonslip grip coating ensures that your belongings stay secured.

## **TECHNICAL SPECIFICATIONS**

| Product #                       | 2277BLBC        |
|---------------------------------|-----------------|
|                                 |                 |
| Finish                          | Black           |
| Width                           | 3 17/32 in*     |
| Height                          | 4 3/8 in*       |
| Projection - Overall Dimensions | 12 1/2 in*      |
| Safe Working Load               | 33.1 lb*        |
| Screw/Nail                      | Included        |
| Brand                           | Onward          |
| Material                        | Metal, Neoprene |