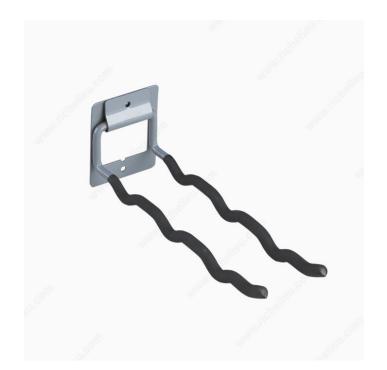

## **Tool Holder**

Product # 2277BLBC

## **DESCRIPTION**

Durable non-slip grip coating.

When your space calls for storage organization, especially in your shed or tool room, this tool holder is the ideal choice. Simplicity at its best. Its nonslip grip coating ensures that your belongings stay secured.

## **TECHNICAL SPECIFICATIONS**

| Product #                       | 2277BLBC        |
|---------------------------------|-----------------|
|                                 |                 |
| Finish                          | Black           |
| Width                           | 3 17/32 in*     |
| Height                          | 4 3/8 in*       |
| Projection - Overall Dimensions | 12 1/2 in*      |
| Safe Working Load               | 33.1 lb*        |
| Screw/Nail                      | Included        |
| Brand                           | Onward          |
| Material                        | Metal, Neoprene |