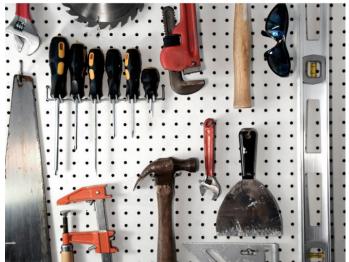

- Overall Dimensions | 12 1/2 in*      |
| Safe Working Load               | 33.1 lb*        |
| Screw/Nail                      | Included        |
| Brand                           | Onward          |
| Material                        | Metal, Neoprene |

#### **Disclaimer**

Measures shown with an asterisk (\*) have been converted as per your preference. These are not the official measures. To view the measures specified by the manufacturer, <u>click here</u>.

## **APPLICATION**

To be used in any garage or shed.

## IMPORTANT INFORMATION

Mounting surface must be strong enough to hold intended weight. Not recommended to install on hollow walls. Do not exceed safe working load. IMPORTANT: If mounting to concrete or other solid surface, use appropriate hardware.



# PRODUCT PHOTOS