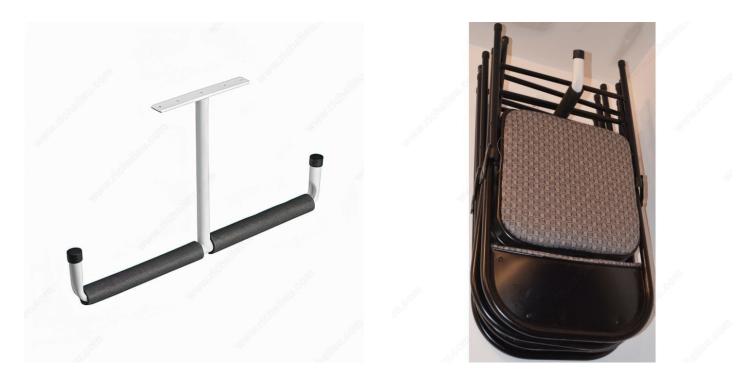

## **Overhead Hanger**

Product # 2278WBC

### DESCRIPTION

To be used in any garage or shed. Foam pad prevents scratching or denting. Great for lumber, ladders, or other items that require organization.

### **TECHNICAL SPECIFICATIONS**

| Product #         | 2278WBC    |
|-------------------|------------|
| Finish            | White      |
| Width             | 23 in*     |
| Height            | 12 1/2 in* |
| Safe Working Load | 35 lb      |
| Screw/Nail        | Included   |
| Brand             | Onward     |
| Material          | Metal      |