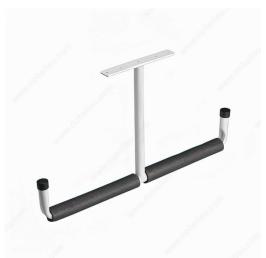

## **Overhead Hanger**

Product # 2278WBC

### DESCRIPTION

To be used in any garage or shed. Foam pad prevents scratching or denting. Great for lumber, ladders, or other items that require organization.

### **TECHNICAL SPECIFICATIONS**

| Product #         | 2278WBC    |
|-------------------|------------|
| Finish            | White      |
| Width             | 23 in*     |
| Height            | 12 1/2 in* |
| Safe Working Load | 35 lb      |
| Screw/Nail        | Included   |
| Brand             | Onward     |
| Material          | Metal      |