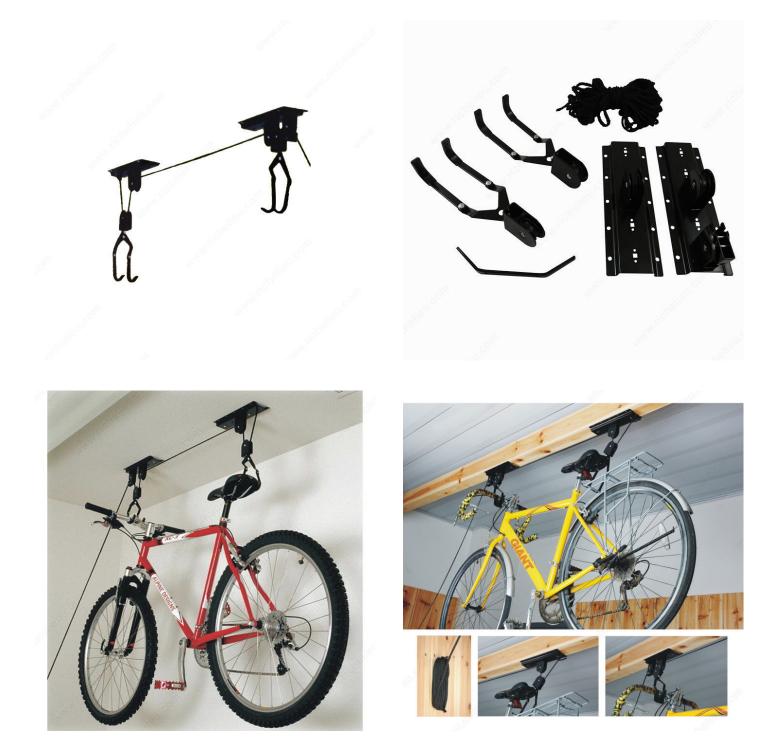

# **Bicycle Lift**

Product # 2280BC

#### Securely holds bike in place

Maximize your storage potential with this bicycle lift. The pulley system takes the ease out of lifting. A safety lock helps prevent accidental release and falling down.

### **ADVANTAGES AND BENEFITS**

Pulley system easily lifts bikes up to 44 lb (20 kg)

## **INCLUDED PRODUCT(S)**

Parts List: 2 x Lift assemblies 2 x Hook pulleys 1 x Rope cleat 1 x 50' Rope Mounting screws

## APPLICATION

For ceilings up to 12 ft (4 m)