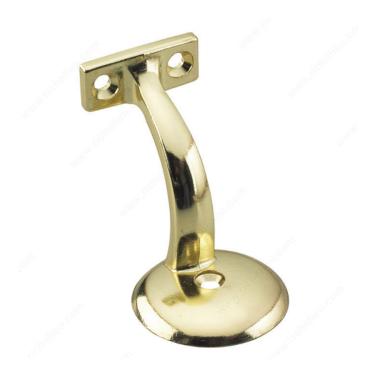

# 3 3/8 in (85.7 mm) Heavy-Duty Handrail Bracket

Product # 22815BV

Finish Brass

DESCRIPTION

#### Single bracket with long-arm for handrail

A handrail bracket designed for flat surfaces. Featuring three additional holes for support. A bold and unique design made for any room.

#### **TECHNICAL SPECIFICATIONS**

| Product #                  | 22815BV                       |
|----------------------------|-------------------------------|
| Type of Mounting           | Wall Mount                    |
| Handrail Type              | Flat Tubing                   |
| Recommended Location Usage | Interior                      |
| Adjustment                 | Fixed Position                |
| Projection                 | 3 3/8 in                      |
| Material                   | Zamak                         |
| Glass Drilling             | Not Required                  |
| Screw                      | Included                      |
| Production Delay           | Product Without Special Order |
| Diameter                   | 2 5/64 in                     |