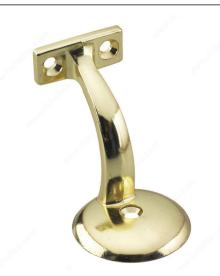

# 3 3/8 in (85.7 mm) Heavy-Duty Handrail Bracket

Product # 22815BV

Finish Brass

DESCRIPTION

#### Single bracket with long-arm for handrail

A handrail bracket designed for flat surfaces. Featuring three additional holes for support. A bold and unique design made for any room.

#### **TECHNICAL SPECIFICATIONS**

| Product #                  | 22815BV                       |
|----------------------------|-------------------------------|
| Type of Mounting           | Wall Mount                    |
| Handrail Type              | Flat Tubing                   |
| Recommended Location Usage | Interior                      |
| Adjustment                 | Fixed Position                |
| Projection                 | 3 3/8 in                      |
| Material                   | Zamak                         |
| Glass Drilling             | Not Required                  |
| Screw                      | Included                      |
| Production Delay           | Product Without Special Order |
| Diameter                   | 2 5/64 in                     |