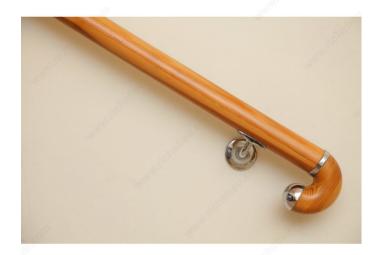

#### Sturdy bracket with single installation screw for handrail

Ideal for securing wooden handrails to the wall. Heavy-duty quality with one hole for quick and easy installation. Bold design suits all types of home design.

#### **APPLICATION**

To secure wooden handrail to wall.