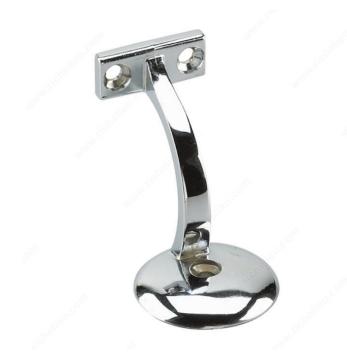

## 3" Heavy-Duty Handrail Bracket

Product # 2281CV

Finish Chrome

#### Sturdy bracket with single installation screw for handrail

Ideal for securing wooden handrails to the wall. Heavy-duty quality with one hole for quick and easy installation. Bold design suits all types of home design.

#### **TECHNICAL SPECIFICATIONS**

| Product #                  | 2281CV                        |
|----------------------------|-------------------------------|
| Type of Mounting           | Wall Mount                    |
| Handrail Type              | Flat Tubing                   |
| Recommended Location Usage | Interior                      |
| Adjustment                 | Fixed Position                |
| Projection                 | 3 in                          |
| Material                   | Zamak                         |
| Glass Drilling             | Not Required                  |
| Screw                      | Included                      |
| Weight Capacity            | 132 lb*                       |
| Production Delay           | Product Without Special Order |
| Diameter                   | 2 5/64 in                     |