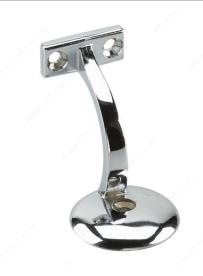

## 3" Heavy-Duty Handrail Bracket

Product # 2281CV

Finish Chrome

#### Sturdy bracket with single installation screw for handrail

Ideal for securing wooden handrails to the wall. Heavy-duty quality with one hole for quick and easy installation. Bold design suits all types of home design.

#### **TECHNICAL SPECIFICATIONS**

| Product #                  | 2281CV                        |
|----------------------------|-------------------------------|
| Type of Mounting           | Wall Mount                    |
| Handrail Type              | Flat Tubing                   |
| Recommended Location Usage | Interior                      |
| Adjustment                 | Fixed Position                |
| Projection                 | 3 in                          |
| Material                   | Zamak                         |
| Glass Drilling             | Not Required                  |
| Screw                      | Included                      |
| Weight Capacity            | 132 lb*                       |
| Production Delay           | Product Without Special Order |
| Diameter                   | 2 5/64 in                     |