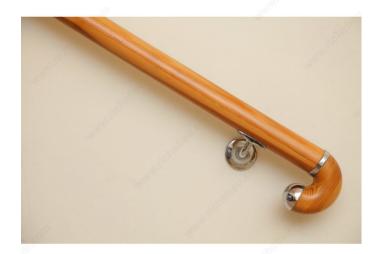

|
| Projection                 | 3 in                          |
| Material                   | Zamak                         |
| Glass Drilling             | Not Required                  |
| Screw                      | Included                      |
| Weight Capacity            | 132 lb*                       |
| Production Delay           | Product Without Special Order |
| Diameter                   | 2 5/64 in                     |

#### **Disclaimer**

Measures shown with an asterisk (\*) have been converted as per your preference. These are not the official measures. To view the measures specified by the manufacturer, <u>click here</u>.

### IMPORTANT INFORMATION

Mounting screws included.

## **APPLICATION**

To secure wooden handrail to wall.



# PRODUCT PHOTOS