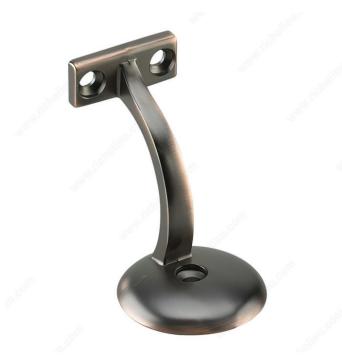

# 3" Heavy-Duty Handrail Bracket

Product # 2281ORBV

Finish Oil-Rubbed Bronze

#### Sturdy bracket with single installation screw for handrail

Ideal for securing wooden handrails to the wall. Heavy-duty quality with one hole for quick and easy installation. Bold design suits all types of home design.

#### **TECHNICAL SPECIFICATIONS**

| Product #                  | 2281ORBV                      |
|----------------------------|-------------------------------|
| Type of Mounting           | Wall Mount                    |
| Handrail Type              | Flat Tubing                   |
| Recommended Location Usage | Interior                      |
| Adjustment                 | Fixed Position                |
| Projection                 | 3 in                          |
| Material                   | Zamak                         |
| Glass Drilling             | Not Required                  |
| Screw                      | Included                      |
| Weight Capacity            | 132 lb*                       |
| Production Delay           | Product Without Special Order |
| Diameter                   | 2 5/64 in                     |