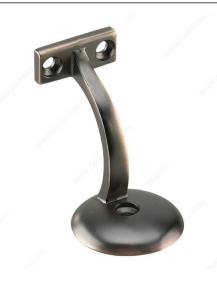

# 3" Heavy-Duty Handrail Bracket

Product # 2281ORBV

Finish Oil-Rubbed Bronze

#### Sturdy bracket with single installation screw for handrail

Ideal for securing wooden handrails to the wall. Heavy-duty quality with one hole for quick and easy installation. Bold design suits all types of home design.

#### **TECHNICAL SPECIFICATIONS**

| Product #                  | 2281ORBV                      |
|----------------------------|-------------------------------|
| Type of Mounting           | Wall Mount                    |
| Handrail Type              | Flat Tubing                   |
| Recommended Location Usage | Interior                      |
| Adjustment                 | Fixed Position                |
| Projection                 | 3 in                          |
| Material                   | Zamak                         |
| Glass Drilling             | Not Required                  |
| Screw                      | Included                      |
| Weight Capacity            | 132 lb*                       |
| Production Delay           | Product Without Special Order |
| Diameter                   | 2 5/64 in                     |