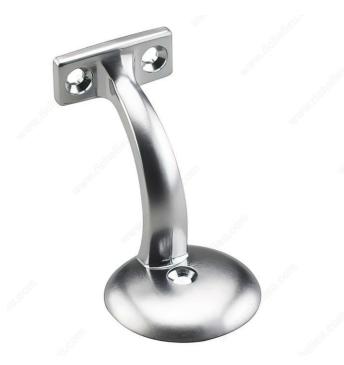

# 3" Heavy-Duty Handrail Bracket

Product # 2281SCV

Finish Satin Chrome

#### Sturdy bracket with single installation screw for handrail

Ideal for securing wooden handrails to the wall. Heavy-duty quality with one hole for quick and easy installation. Bold design suits all types of home design.

### **TECHNICAL SPECIFICATIONS**

| Product #                  | 2281SCV                       |
|----------------------------|-------------------------------|
| Type of Mounting           | Wall Mount                    |
| Handrail Type              | Flat Tubing                   |
| Recommended Location Usage | Interior                      |
| Adjustment                 | Fixed Position                |
| Projection                 | 3 in                          |
| Material                   | Zamak                         |
| Glass Drilling             | Not Required                  |
| Screw                      | Included                      |
| Weight Capacity            | 132 lb*                       |
| Production Delay           | Product Without Special Order |
| Diameter                   | 2 5/64 in                     |