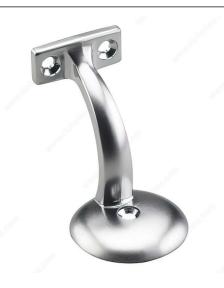

# 3" Heavy-Duty Handrail Bracket

Product # 2281SCV

Finish Satin Chrome

#### Sturdy bracket with single installation screw for handrail

Ideal for securing wooden handrails to the wall. Heavy-duty quality with one hole for quick and easy installation. Bold design suits all types of home design.

### **TECHNICAL SPECIFICATIONS**

| Product #                  | 2281SCV                       |
|----------------------------|-------------------------------|
| Type of Mounting           | Wall Mount                    |
| Handrail Type              | Flat Tubing                   |
| Recommended Location Usage | Interior                      |
| Adjustment                 | Fixed Position                |
| Projection                 | 3 in                          |
| Material                   | Zamak                         |
| Glass Drilling             | Not Required                  |
| Screw                      | Included                      |
| Weight Capacity            | 132 lb*                       |
| Production Delay           | Product Without Special Order |
| Diameter                   | 2 5/64 in                     |