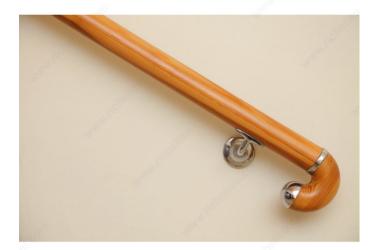

#### Sturdy bracket with single installation screw for handrail

Ideal for securing wooden handrails to the wall. Heavy-duty quality with one hole for quick and easy installation. Bold design suits all types of home design.

#### **APPLICATION**

To secure wooden handrail to wall.