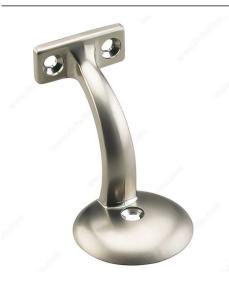

# 3" Heavy-Duty Handrail Bracket

Product # 2281SNV

Finish Satin Nickel

#### Sturdy bracket with single installation screw for handrail

Ideal for securing wooden handrails to the wall. Heavy-duty quality with one hole for quick and easy installation. Bold design suits all types of home design.

### **TECHNICAL SPECIFICATIONS**

| Product #                  | 2281SNV                       |
|----------------------------|-------------------------------|
| Type of Mounting           | Wall Mount                    |
| Handrail Type              | Flat Tubing                   |
| Recommended Location Usage | Interior                      |
| Adjustment                 | Fixed Position                |
| Projection                 | 3 in                          |
| Material                   | Zamak                         |
| Glass Drilling             | Not Required                  |
| Screw                      | Included                      |
| Weight Capacity            | 132 lb*                       |
| Production Delay           | Product Without Special Order |
| Diameter                   | 2 5/64 in                     |