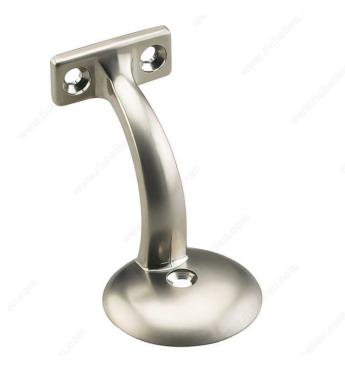

# 3" Heavy-Duty Handrail Bracket

Product # 2281SNV

Finish Satin Nickel

#### Sturdy bracket with single installation screw for handrail

Ideal for securing wooden handrails to the wall. Heavy-duty quality with one hole for quick and easy installation. Bold design suits all types of home design.

### **TECHNICAL SPECIFICATIONS**

| Product #                  | 2281SNV                       |
|----------------------------|-------------------------------|
| Type of Mounting           | Wall Mount                    |
| Handrail Type              | Flat Tubing                   |
| Recommended Location Usage | Interior                      |
| Adjustment                 | Fixed Position                |
| Projection                 | 3 in                          |
| Material                   | Zamak                         |
| Glass Drilling             | Not Required                  |
| Screw                      | Included                      |
| Weight Capacity            | 132 lb*                       |
| Production Delay           | Product Without Special Order |
| Diameter                   | 2 5/64 in                     |