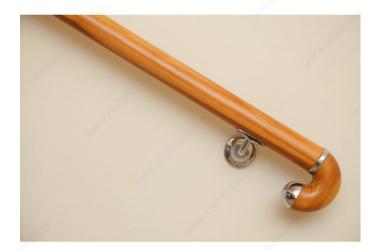

#### Sturdy bracket with single installation screw for handrail

Ideal for securing wooden handrails to the wall. Heavy-duty quality with one hole for quick and easy installation. Bold design suits all types of home design.

#### **APPLICATION**

To secure wooden handrail to wall.