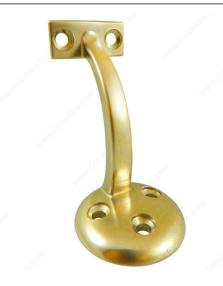

## 3 5/32" Handrail Bracket

**Product # 22820BV** 

Finish Brass

#### Sturdy long-stem bracket with three installation screws for handrail

Polished and elegant handrail bracket. Featuring a sleek long-stem design with three holes for additional strength and support. A handrail made for any room.

#### **ADVANTAGES AND BENEFITS**

Three holes for extra strength and support. Mounting screws included.

#### **TECHNICAL SPECIFICATIONS**

| Product #                  | 22820BV                       |
|----------------------------|-------------------------------|
| Type of Mounting           | Wall Mount                    |
| Handrail Type              | Flat Tubing                   |
| Recommended Location Usage | Interior                      |
| Adjustment                 | Fixed Position                |
| Projection                 | 3 5/32 in                     |
| Material                   | Zamak                         |
| Glass Drilling             | Not Required                  |
| Screw                      | Included                      |
| Weight Capacity            | 132 lb*                       |
| Production Delay           | Product Without Special Order |
| Diameter                   | 2 1/16 in                     |