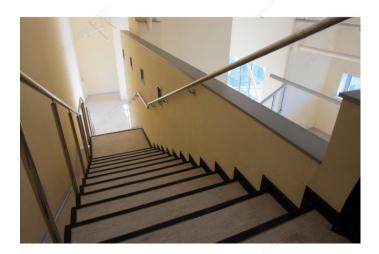

|
| Projection                 | 3 5/32 in                     |
| Material                   | Zamak                         |
| Glass Drilling             | Not Required                  |
| Screw                      | Included                      |
| Weight Capacity            | 132 lb*                       |
| Production Delay           | Product Without Special Order |
| Diameter                   | 2 1/16 in                     |

#### **Disclaimer**

Measures shown with an asterisk (\*) have been converted as per your preference. These are not the official measures. To view the measures specified by the manufacturer, <u>click here</u>.

### IMPORTANT INFORMATION

Mounting screws included.

#### **APPLICATION**

To secure wooden handrail to the wall.



# PRODUCT PHOTOS