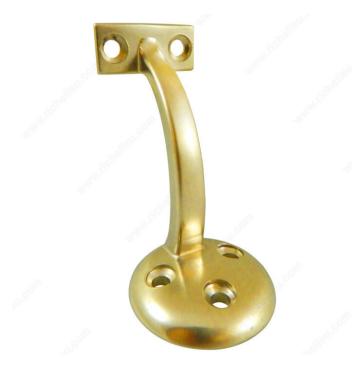

## 3 5/32" Handrail Bracket

**Product # 22820BV** 

Finish Brass

#### Sturdy long-stem bracket with three installation screws for handrail

Polished and elegant handrail bracket. Featuring a sleek long-stem design with three holes for additional strength and support. A handrail made for any room.

#### **ADVANTAGES AND BENEFITS**

Three holes for extra strength and support. Mounting screws included.

#### **TECHNICAL SPECIFICATIONS**

| Product #                  | 22820BV                       |
|----------------------------|-------------------------------|
| Type of Mounting           | Wall Mount                    |
| Handrail Type              | Flat Tubing                   |
| Recommended Location Usage | Interior                      |
| Adjustment                 | Fixed Position                |
| Projection                 | 3 5/32 in                     |
| Material                   | Zamak                         |
| Glass Drilling             | Not Required                  |
| Screw                      | Included                      |
| Weight Capacity            | 132 lb*                       |
| Production Delay           | Product Without Special Order |
| Diameter                   | 2 1/16 in                     |