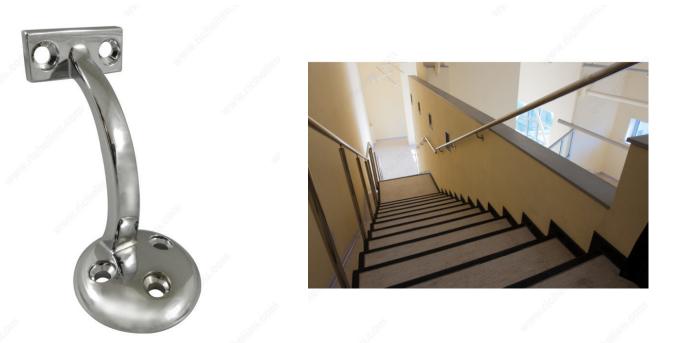

|
| Projection                 | 3 5/32 in                     |
| Material                   | Zamak                         |
| Glass Drilling             | Not Required                  |
| Screw                      | Included                      |
| Weight Capacity            | 132 lb*                       |
| Production Delay           | Product Without Special Order |
| Diameter                   | 2 1/16 in                     |

#### Disclaimer

Measures shown with an asterisk (\*) have been converted as per your preference. These are not the official measures. To view the measures specified by the manufacturer, <u>click here</u>.

## **IMPORTANT INFORMATION**

Mounting screws included.

## APPLICATION

To secure wooden handrail to the wall.



# PRODUCT PHOTOS