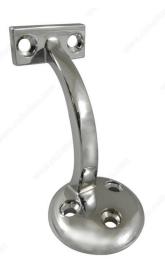

## 3 5/32" Handrail Bracket

Product # 22820CV

Finish Chrome

DESCRIPTION

### Sturdy long-stem bracket with three installation screws for handrail

Polished and elegant handrail bracket. Featuring a sleek long-stem design with three holes for additional strength and support. A handrail made for any room.

## **ADVANTAGES AND BENEFITS**

Three holes for extra strength and support. Mounting screws included.

### **TECHNICAL SPECIFICATIONS**

| Product #                  | 22820CV                       |
|----------------------------|-------------------------------|
| Type of Mounting           | Wall Mount                    |
| Handrail Type              | Flat Tubing                   |
| Recommended Location Usage | Interior                      |
| Adjustment                 | Fixed Position                |
| Projection                 | 3 5/32 in                     |
| Material                   | Zamak                         |
| Glass Drilling             | Not Required                  |
| Screw                      | Included                      |
| Weight Capacity            | 132 lb*                       |
| Production Delay           | Product Without Special Order |
| Diameter                   | 2 1/16 in                     |