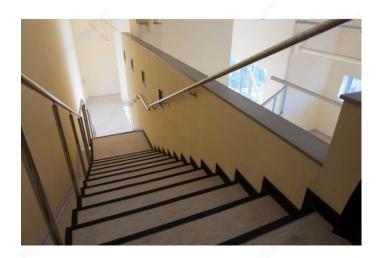

|
| Projection                 | 3 5/32 in                     |
| Material                   | Zamak                         |
| Glass Drilling             | Not Required                  |
| Screw                      | Included                      |
| Weight Capacity            | 132 lb*                       |
| Production Delay           | Product Without Special Order |
| Diameter                   | 2 1/16 in                     |

#### **Disclaimer**

Measures shown with an asterisk (\*) have been converted as per your preference. These are not the official measures. To view the measures specified by the manufacturer, <u>click here</u>.

## IMPORTANT INFORMATION

Mounting screws included.

#### **APPLICATION**

To secure wooden handrail to the wall.



# PRODUCT PHOTOS