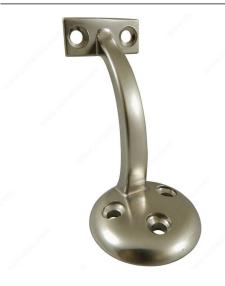

## 3 5/32" Handrail Bracket

Product # 22820SNV

Finish Satin Nickel

#### Sturdy long-stem bracket with three installation screws for handrail

Polished and elegant handrail bracket. Featuring a sleek long-stem design with three holes for additional strength and support. A handrail made for any room.

#### **ADVANTAGES AND BENEFITS**

Three holes for extra strength and support. Mounting screws included.