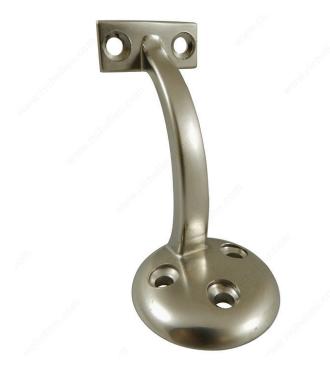

## 3 5/32" Handrail Bracket

Product # 22820SNV

Finish Satin Nickel

#### Sturdy long-stem bracket with three installation screws for handrail

Polished and elegant handrail bracket. Featuring a sleek long-stem design with three holes for additional strength and support. A handrail made for any room.

#### **ADVANTAGES AND BENEFITS**

Three holes for extra strength and support. Mounting screws included.