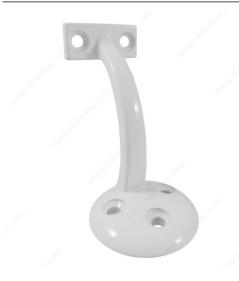

## 3 5/32" Handrail Bracket

**Product # 22820WV** 

Finish White

## **DESCRIPTION**

Sturdy long-stem bracket with three installation screws for handrail

Polished and elegant handrail bracket. Featuring a sleek long-stem design with three holes for additional strength and support. A handrail made for any room.

## **ADVANTAGES AND BENEFITS**

Three holes for extra strength and support. Mounting screws included.

## **TECHNICAL SPECIFICATIONS**

| Product #                  | 22820WV                       |
|----------------------------|-------------------------------|
| Froduct #                  | 22020000                      |
| Type of Mounting           | Wall Mount                    |
| Handrail Type              | Flat Tubing                   |
| Recommended Location Usage | Interior                      |
| Adjustment                 | Fixed Position                |
| Projection                 | 3 5/32 in                     |
| Material                   | Zamak                         |
| Glass Drilling             | Not Required                  |
| Screw                      | Included                      |
| Weight Capacity            | 132 lb*                       |
| Production Delay           | Product Without Special Order |
| Diameter                   | 2 1/16 in                     |