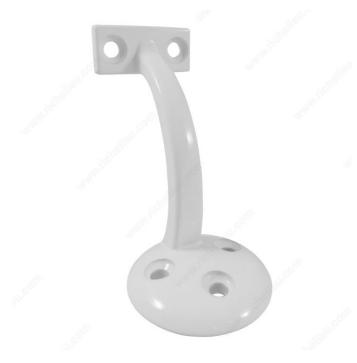

## 3 5/32" Handrail Bracket

**Product # 22820WV** 

Finish White

## **DESCRIPTION**

Sturdy long-stem bracket with three installation screws for handrail

Polished and elegant handrail bracket. Featuring a sleek long-stem design with three holes for additional strength and support. A handrail made for any room.

## **ADVANTAGES AND BENEFITS**

Three holes for extra strength and support. Mounting screws included.

## **TECHNICAL SPECIFICATIONS**

| Product #                  | 22820WV                       |
|----------------------------|-------------------------------|
| Froduct #                  | 22020000                      |
| Type of Mounting           | Wall Mount                    |
| Handrail Type              | Flat Tubing                   |
| Recommended Location Usage | Interior                      |
| Adjustment                 | Fixed Position                |
| Projection                 | 3 5/32 in                     |
| Material                   | Zamak                         |
| Glass Drilling             | Not Required                  |
| Screw                      | Included                      |
| Weight Capacity            | 132 lb*                       |
| Production Delay           | Product Without Special Order |
| Diameter                   | 2 1/16 in                     |