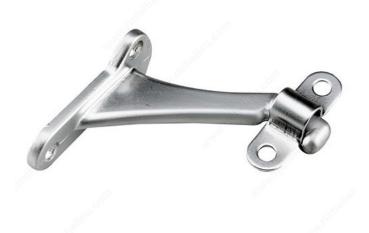

## 3-7/32" Heavy-Duty Aluminum Handrail Bracket

Product # 2282BCV

Finish Brushed Chrome

#### Heavy-duty aluminum bracket for wood handrails

Sturdy support for handrails on stairways and walkways. Easy to install. A design built to last. Lends a polished look in any room.

### **TECHNICAL SPECIFICATIONS**

| Product #                  | 2282BCV           |
|----------------------------|-------------------|
| Type of Mounting           | Wall Mount        |
| Handrail Type              | Flat Tubing       |
| Recommended Location Usage | Interior          |
| Adjustment                 | Adjustable Angle  |
| Height                     | 2 25/32 in        |
| Width                      | 1 7/16 in         |
| Projection                 | 3 7/32 in         |
| Material                   | Anodized Aluminum |
| Glass Drilling             | Not Required      |
| Screw                      | Included          |
| Weight Capacity            | 110 lb*           |