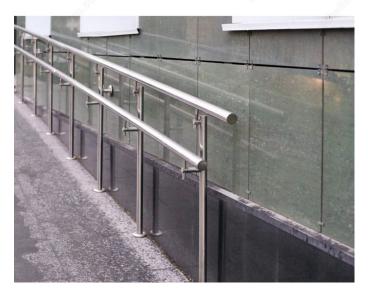

#### Heavy-duty aluminum bracket for wood handrails

Sturdy support for handrails on stairways and walkways. Easy to install. A design built to last. Lends a polished look in any room.

#### **APPLICATION**

This bracket is a must for any handrail.