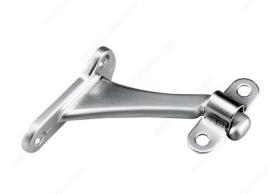

## 3-7/32" Heavy-Duty Aluminum Handrail Bracket

Product # 2282BCV

Finish Brushed Chrome

#### Heavy-duty aluminum bracket for wood handrails

Sturdy support for handrails on stairways and walkways. Easy to install. A design built to last. Lends a polished look in any room.

### **TECHNICAL SPECIFICATIONS**

| Product #                  | 2282BCV           |
|----------------------------|-------------------|
| Type of Mounting           | Wall Mount        |
| Handrail Type              | Flat Tubing       |
| Recommended Location Usage | Interior          |
| Adjustment                 | Adjustable Angle  |
| Height                     | 2 25/32 in        |
| Width                      | 1 7/16 in         |
| Projection                 | 3 7/32 in         |
| Material                   | Anodized Aluminum |
| Glass Drilling             | Not Required      |
| Screw                      | Included          |
| Weight Capacity            | 110 lb*           |