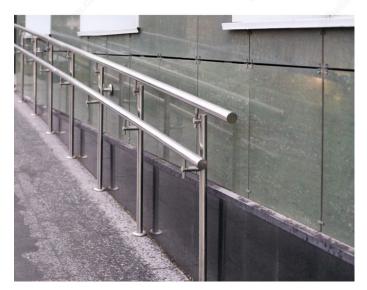

Location Usage | Interior          |
| Adjustment                 | Adjustable Angle  |
| Height                     | 2 25/32 in        |
| Width                      | 1 7/16 in         |
| Projection                 | 3 7/32 in         |
| Material                   | Anodized Aluminum |
| Glass Drilling             | Not Required      |
| Screw                      | Included          |
| Weight Capacity            | 110 lb*           |

#### **Disclaimer**

Measures shown with an asterisk (\*) have been converted as per your preference. These are not the official measures. To view the measures specified by the manufacturer, <u>click here</u>.

### IMPORTANT INFORMATION

Mounting hardware included.

#### **APPLICATION**

This bracket is a must for any handrail.



# PRODUCT PHOTOS