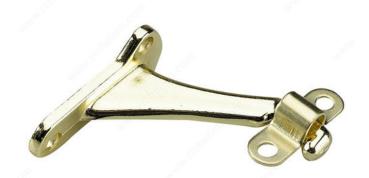

## 3-7/32" Heavy-Duty Aluminum Handrail Bracket

Product # 2282BV

Finish Brass

#### Heavy-duty aluminum bracket for wood handrails

Sturdy support for handrails on stairways and walkways. Easy to install. A design built to last. Lends a polished look in any room.

#### **TECHNICAL SPECIFICATIONS**

| Product #                  | 2282BV            |
|----------------------------|-------------------|
| Type of Mounting           | Wall Mount        |
| Handrail Type              | Flat Tubing       |
| Recommended Location Usage | Interior          |
| Adjustment                 | Adjustable Angle  |
| Height                     | 2 25/32 in        |
| Width                      | 1 7/16 in         |
| Projection                 | 3 7/32 in         |
| Material                   | Anodized Aluminum |
| Glass Drilling             | Not Required      |
| Screw                      | Included          |
| Weight Capacity            | 110 lb*           |