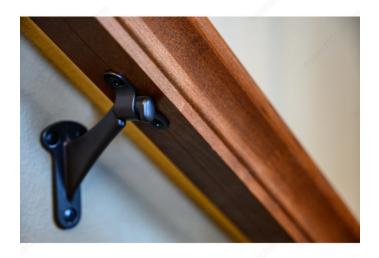

#### Heavy-duty aluminum bracket for wood handrails

Sturdy support for handrails on stairways and walkways. Easy to install. A design built to last. Lends a polished look in any room.

#### **APPLICATION**

This bracket is a must for any handrail.