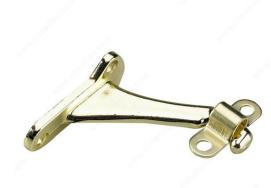

## 3-7/32" Heavy-Duty Aluminum Handrail Bracket

Product # 2282BV

Finish Brass

#### Heavy-duty aluminum bracket for wood handrails

Sturdy support for handrails on stairways and walkways. Easy to install. A design built to last. Lends a polished look in any room.

#### **TECHNICAL SPECIFICATIONS**

| Product #                  | 2282BV            |
|----------------------------|-------------------|
| Type of Mounting           | Wall Mount        |
| Handrail Type              | Flat Tubing       |
| Recommended Location Usage | Interior          |
| Adjustment                 | Adjustable Angle  |
| Height                     | 2 25/32 in        |
| Width                      | 1 7/16 in         |
| Projection                 | 3 7/32 in         |
| Material                   | Anodized Aluminum |
| Glass Drilling             | Not Required      |
| Screw                      | Included          |
| Weight Capacity            | 110 lb*           |