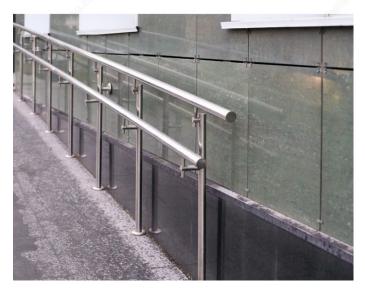

#### Heavy-duty aluminum bracket for wood handrails

Sturdy support for handrails on stairways and walkways. Easy to install. A design built to last. Lends a polished look in any room.

### **APPLICATION**

This bracket is a must for any handrail.