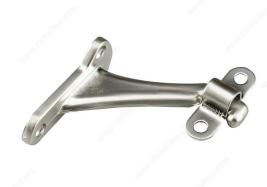

# 3-7/32" Heavy-Duty Aluminum Handrail Bracket

Product # 2282DNV

Finish Dull Nickel

#### Heavy-duty aluminum bracket for wood handrails

Sturdy support for handrails on stairways and walkways. Easy to install. A design built to last. Lends a polished look in any room.

## **TECHNICAL SPECIFICATIONS**

| Product #                  | 2282DNV           |
|----------------------------|-------------------|
|                            |                   |
| Type of Mounting           | Wall Mount        |
| Handrail Type              | Flat Tubing       |
| Recommended Location Usage | Interior          |
| Adjustment                 | Adjustable Angle  |
| Height                     | 2 25/32 in        |
| Width                      | 1 7/16 in         |
| Projection                 | 3 7/32 in         |
| Material                   | Anodized Aluminum |
| Glass Drilling             | Not Required      |
| Screw                      | Included          |
| Weight Capacity            | 110 lb*           |