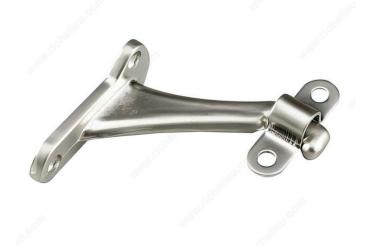

# 3-7/32" Heavy-Duty Aluminum Handrail Bracket

Product # 2282DNV

Finish Dull Nickel

#### Heavy-duty aluminum bracket for wood handrails

Sturdy support for handrails on stairways and walkways. Easy to install. A design built to last. Lends a polished look in any room.

## **TECHNICAL SPECIFICATIONS**

| Product #                  | 2282DNV           |
|----------------------------|-------------------|
|                            |                   |
| Type of Mounting           | Wall Mount        |
| Handrail Type              | Flat Tubing       |
| Recommended Location Usage | Interior          |
| Adjustment                 | Adjustable Angle  |
| Height                     | 2 25/32 in        |
| Width                      | 1 7/16 in         |
| Projection                 | 3 7/32 in         |
| Material                   | Anodized Aluminum |
| Glass Drilling             | Not Required      |
| Screw                      | Included          |
| Weight Capacity            | 110 lb*           |