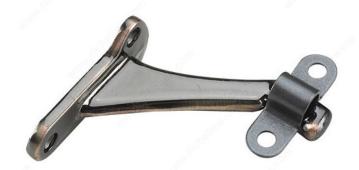

## 3-7/32" Heavy-Duty Aluminum Handrail Bracket

Product # 2282ORBV

Finish Oil-Rubbed Bronze

#### Heavy-duty aluminum bracket for wood handrails

Sturdy support for handrails on stairways and walkways. Easy to install. A design built to last. Lends a polished look in any room.

### **TECHNICAL SPECIFICATIONS**

| Product #                  | 2282ORBV          |
|----------------------------|-------------------|
| Type of Mounting           | Wall Mount        |
| Handrail Type              | Flat Tubing       |
| Recommended Location Usage | Interior          |
| Adjustment                 | Adjustable Angle  |
| Height                     | 2 25/32 in        |
| Width                      | 1 7/16 in         |
| Projection                 | 3 7/32 in         |
| Material                   | Anodized Aluminum |
| Glass Drilling             | Not Required      |
| Screw                      | Included          |
| Weight Capacity            | 110 lb*           |