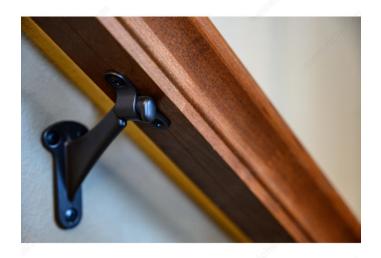

#### Heavy-duty aluminum bracket for wood handrails

Sturdy support for handrails on stairways and walkways. Easy to install. A design built to last. Lends a polished look in any room.

#### **APPLICATION**

This bracket is a must for any handrail.