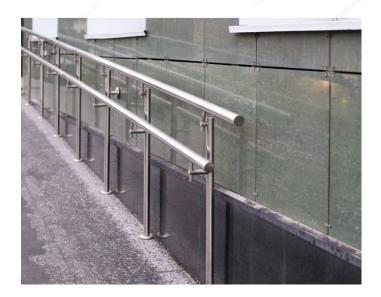

#### Heavy-duty aluminum bracket for wood handrails

Sturdy support for handrails on stairways and walkways. Easy to install. A design built to last. Lends a polished look in any room.

#### **APPLICATION**

This bracket is a must for any handrail.