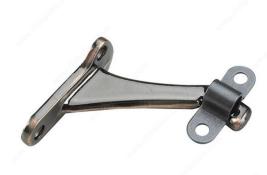

## 3-7/32" Heavy-Duty Aluminum Handrail Bracket

Product # 2282ORBV

Finish Oil-Rubbed Bronze

#### Heavy-duty aluminum bracket for wood handrails

Sturdy support for handrails on stairways and walkways. Easy to install. A design built to last. Lends a polished look in any room.

### **TECHNICAL SPECIFICATIONS**

| Product #                  | 2282ORBV          |
|----------------------------|-------------------|
| Type of Mounting           | Wall Mount        |
| Handrail Type              | Flat Tubing       |
| Recommended Location Usage | Interior          |
| Adjustment                 | Adjustable Angle  |
| Height                     | 2 25/32 in        |
| Width                      | 1 7/16 in         |
| Projection                 | 3 7/32 in         |
| Material                   | Anodized Aluminum |
| Glass Drilling             | Not Required      |
| Screw                      | Included          |
| Weight Capacity            | 110 lb*           |