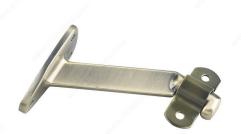

# Heavy-Duty Aluminum Bracket with Extended Arm for Wood Handrail - 4 1/16 in (103.18 mm)

Product # 2284ABV

Finish Antique Brass

#### Heavy-duty aluminum long-arm support for wood handrails

Sturdy long-arm bracket for wood handrails. Heavy-duty quality with three holes for additional strength and support. A strong and sturdy design that completes a room with a polished look.

## **ADVANTAGES AND BENEFITS**

Three holes for more strength and support.