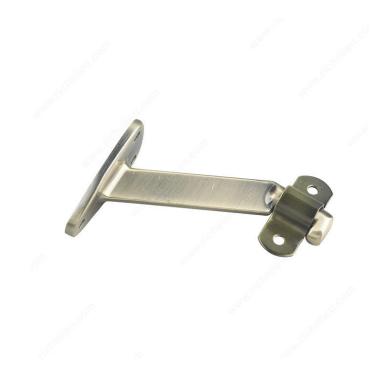

# Heavy-Duty Aluminum Bracket with Extended Arm for Wood Handrail - 4 1/16 in (103.18 mm)

Product # 2284ABV

Finish Antique Brass

#### Heavy-duty aluminum long-arm support for wood handrails

Sturdy long-arm bracket for wood handrails. Heavy-duty quality with three holes for additional strength and support. A strong and sturdy design that completes a room with a polished look.

## **ADVANTAGES AND BENEFITS**

Three holes for more strength and support.