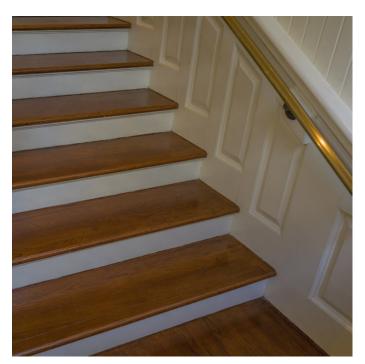

nded Location Usage | Interior          |
| Adjustment                 | Adjustable Angle  |
| Height                     | 2 37/64 in        |
| Width                      | 1 7/16 in         |
| Projection                 | 4 1/16 in         |
| Material                   | Anodized Aluminum |
| Glass Drilling             | Not Required      |
| Screw                      | Included          |
| Weight Capacity            | 110 lb*           |

#### Disclaimer

Measures shown with an asterisk (\*) have been converted as per your preference. These are not the official measures. To view the measures specified by the manufacturer, <u>click here</u>.

### **IMPORTANT INFORMATION**

Mounting hardware included.

### APPLICATION

This bracket is a must for any handrail.



## PRODUCT PHOTOS