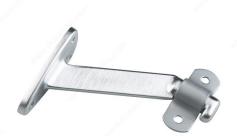

#### Heavy-duty aluminum long-arm support for wood handrails

Sturdy long-arm bracket for wood handrails. Heavy-duty quality with three holes for additional strength and support. A strong and sturdy design that completes a room with a polished look.

## **ADVANTAGES AND BENEFITS**

Three holes for more strength and support.

## **TECHNICAL SPECIFICATIONS**

| Product #                  | 2284BCV           |
|----------------------------|-------------------|
| Type of Mounting           | Wall Mount        |
| Handrail Type              | Flat Tubing       |
| Recommended Location Usage | Interior          |
| Adjustment                 | Adjustable Angle  |
| Height                     | 2 37/64 in        |
| Width                      | 1 7/16 in         |
| Projection                 | 4 1/16 in         |
| Material                   | Anodized Aluminum |
| Glass Drilling             | Not Required      |
| Screw                      | Included          |
| Weight Capacity            | 110 lb*           |