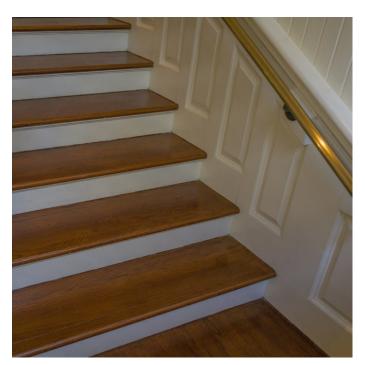

mended Location Usage | Interior          |
| Adjustment                 | Adjustable Angle  |
| Height                     | 2 37/64 in        |
| Width                      | 1 7/16 in         |
| Projection                 | 4 1/16 in         |
| Material                   | Anodized Aluminum |
| Glass Drilling             | Not Required      |
| Screw                      | Included          |
| Weight Capacity            | 110 lb*           |

#### Disclaimer

Measures shown with an asterisk (\*) have been converted as per your preference. These are not the official measures. To view the measures specified by the manufacturer, <u>click here</u>.

## **IMPORTANT INFORMATION**

Mounting hardware included.

## APPLICATION

This bracket is a must for any handrail.



## PRODUCT PHOTOS