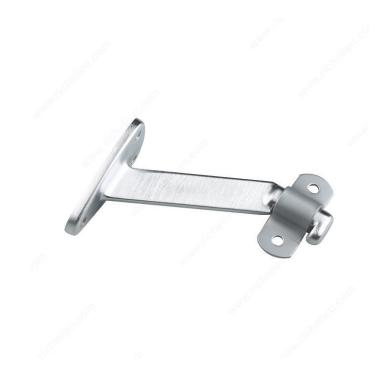

#### Heavy-duty aluminum long-arm support for wood handrails

Sturdy long-arm bracket for wood handrails. Heavy-duty quality with three holes for additional strength and support. A strong and sturdy design that completes a room with a polished look.

## **ADVANTAGES AND BENEFITS**

Three holes for more strength and support.

## **TECHNICAL SPECIFICATIONS**

| Product #                  | 2284BCV           |
|----------------------------|-------------------|
| Type of Mounting           | Wall Mount        |
| Handrail Type              | Flat Tubing       |
| Recommended Location Usage | Interior          |
| Adjustment                 | Adjustable Angle  |
| Height                     | 2 37/64 in        |
| Width                      | 1 7/16 in         |
| Projection                 | 4 1/16 in         |
| Material                   | Anodized Aluminum |
| Glass Drilling             | Not Required      |
| Screw                      | Included          |
| Weight Capacity            | 110 lb*           |