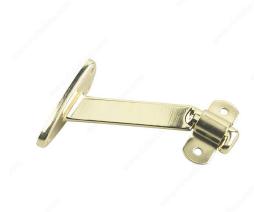

# Heavy-Duty Aluminum Bracket with Extended Arm for Wood Handrail - 4 1/16 in (103.18 mm)

Product # 2284BV

Finish Brass

#### Heavy-duty aluminum long-arm support for wood handrails

Sturdy long-arm bracket for wood handrails. Heavy-duty quality with three holes for additional strength and support. A strong and sturdy design that completes a room with a polished look.

#### **ADVANTAGES AND BENEFITS**

Three holes for more strength and support.

#### **TECHNICAL SPECIFICATIONS**

| Product #                  | 2284BV            |
|----------------------------|-------------------|
| Type of Mounting           | Wall Mount        |
| Handrail Type              | Flat Tubing       |
| Recommended Location Usage | Interior          |
| Adjustment                 | Adjustable Angle  |
| Height                     | 2 37/64 in        |
| Width                      | 1 7/16 in         |
| Projection                 | 4 1/16 in         |
| Material                   | Anodized Aluminum |
| Glass Drilling             | Not Required      |
| Screw                      | Included          |
| Weight Capacity            | 110 lb*           |