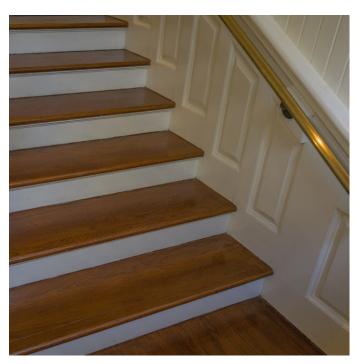

Location Usage | Interior          |
| Adjustment                 | Adjustable Angle  |
| Height                     | 2 37/64 in        |
| Width                      | 1 7/16 in         |
| Projection                 | 4 1/16 in         |
| Material                   | Anodized Aluminum |
| Glass Drilling             | Not Required      |
| Screw                      | Included          |
| Weight Capacity            | 110 lb*           |

#### **Disclaimer**

Measures shown with an asterisk (\*) have been converted as per your preference. These are not the official measures. To view the measures specified by the manufacturer, <u>click here</u>.

### IMPORTANT INFORMATION

Mounting hardware included.

#### **APPLICATION**

This bracket is a must for any handrail.



## PRODUCT PHOTOS