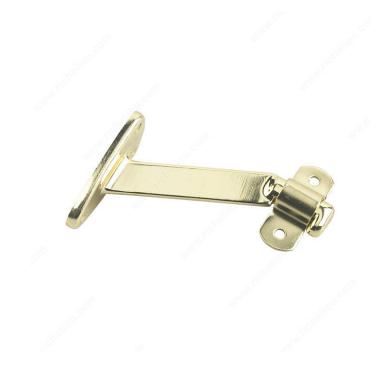

# Heavy-Duty Aluminum Bracket with Extended Arm for Wood Handrail - 4 1/16 in (103.18 mm)

Product # 2284BV

Finish Brass

#### Heavy-duty aluminum long-arm support for wood handrails

Sturdy long-arm bracket for wood handrails. Heavy-duty quality with three holes for additional strength and support. A strong and sturdy design that completes a room with a polished look.

#### **ADVANTAGES AND BENEFITS**

Three holes for more strength and support.

#### **TECHNICAL SPECIFICATIONS**

| Product #                  | 2284BV            |
|----------------------------|-------------------|
| Type of Mounting           | Wall Mount        |
| Handrail Type              | Flat Tubing       |
| Recommended Location Usage | Interior          |
| Adjustment                 | Adjustable Angle  |
| Height                     | 2 37/64 in        |
| Width                      | 1 7/16 in         |
| Projection                 | 4 1/16 in         |
| Material                   | Anodized Aluminum |
| Glass Drilling             | Not Required      |
| Screw                      | Included          |
| Weight Capacity            | 110 lb*           |