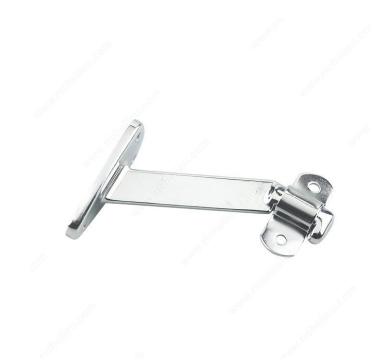

# Heavy-Duty Aluminum Bracket with Extended Arm for Wood Handrail - 4 1/16 in (103.18 mm)

Product # 2284CV

Finish Chrome

#### Heavy-duty aluminum long-arm support for wood handrails

Sturdy long-arm bracket for wood handrails. Heavy-duty quality with three holes for additional strength and support. A strong and sturdy design that completes a room with a polished look.

## **ADVANTAGES AND BENEFITS**

Three holes for more strength and support.

#### **TECHNICAL SPECIFICATIONS**

| Product #                  | 2284CV            |
|----------------------------|-------------------|
| Type of Mounting           | Wall Mount        |
| Handrail Type              | Flat Tubing       |
| Recommended Location Usage | Interior          |
| Adjustment                 | Adjustable Angle  |
| Height                     | 2 37/64 in        |
| Width                      | 1 7/16 in         |
| Projection                 | 4 1/16 in         |
| Material                   | Anodized Aluminum |
| Glass Drilling             | Not Required      |
| Screw                      | Included          |
| Weight Capacity            | 110 lb*           |