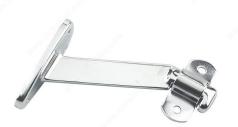

# Heavy-Duty Aluminum Bracket with Extended Arm for Wood Handrail - 4 1/16 in (103.18 mm)

Product # 2284CV

Finish Chrome

#### Heavy-duty aluminum long-arm support for wood handrails

Sturdy long-arm bracket for wood handrails. Heavy-duty quality with three holes for additional strength and support. A strong and sturdy design that completes a room with a polished look.

## **ADVANTAGES AND BENEFITS**

Three holes for more strength and support.

#### **TECHNICAL SPECIFICATIONS**

| Product #                  | 2284CV            |
|----------------------------|-------------------|
| Type of Mounting           | Wall Mount        |
| Handrail Type              | Flat Tubing       |
| Recommended Location Usage | Interior          |
| Adjustment                 | Adjustable Angle  |
| Height                     | 2 37/64 in        |
| Width                      | 1 7/16 in         |
| Projection                 | 4 1/16 in         |
| Material                   | Anodized Aluminum |
| Glass Drilling             | Not Required      |
| Screw                      | Included          |
| Weight Capacity            | 110 lb*           |