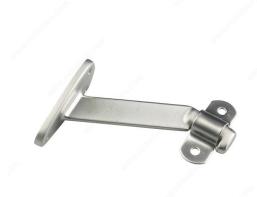

#### Heavy-duty aluminum long-arm support for wood handrails

Sturdy long-arm bracket for wood handrails. Heavy-duty quality with three holes for additional strength and support. A strong and sturdy design that completes a room with a polished look.

#### **ADVANTAGES AND BENEFITS**

Three holes for more strength and support.

#### **TECHNICAL SPECIFICATIONS**

| Product #                  | 2284DNV           |
|----------------------------|-------------------|
| Type of Mounting           | Wall Mount        |
| Handrail Type              | Flat Tubing       |
| Recommended Location Usage | Interior          |
| Adjustment                 | Adjustable Angle  |
| Height                     | 2 37/64 in        |
| Width                      | 1 7/16 in         |
| Projection                 | 4 1/16 in         |
| Material                   | Anodized Aluminum |
| Glass Drilling             | Not Required      |
| Screw                      | Included          |
| Weight Capacity            | 110 lb*           |