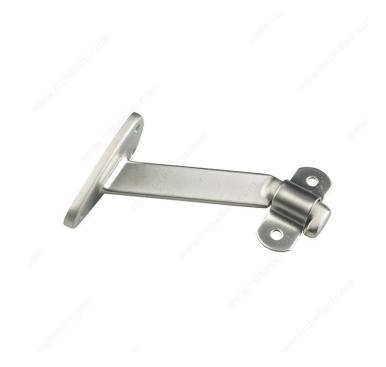

#### Heavy-duty aluminum long-arm support for wood handrails

Sturdy long-arm bracket for wood handrails. Heavy-duty quality with three holes for additional strength and support. A strong and sturdy design that completes a room with a polished look.

#### **ADVANTAGES AND BENEFITS**

Three holes for more strength and support.

#### **TECHNICAL SPECIFICATIONS**

| Product #                  | 2284DNV           |
|----------------------------|-------------------|
| Type of Mounting           | Wall Mount        |
| Handrail Type              | Flat Tubing       |
| Recommended Location Usage | Interior          |
| Adjustment                 | Adjustable Angle  |
| Height                     | 2 37/64 in        |
| Width                      | 1 7/16 in         |
| Projection                 | 4 1/16 in         |
| Material                   | Anodized Aluminum |
| Glass Drilling             | Not Required      |
| Screw                      | Included          |
| Weight Capacity            | 110 lb*           |