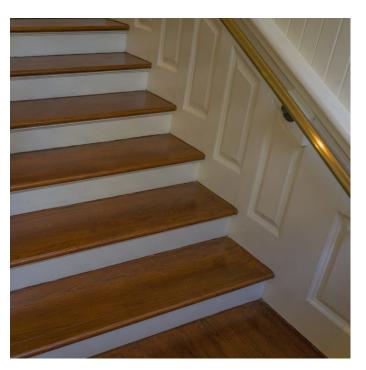

Location Usage | Interior          |
| Adjustment                 | Adjustable Angle  |
| Height                     | 2 37/64 in        |
| Width                      | 1 7/16 in         |
| Projection                 | 4 1/16 in         |
| Material                   | Anodized Aluminum |
| Glass Drilling             | Not Required      |
| Screw                      | Included          |
| Weight Capacity            | 110 lb*           |

#### **Disclaimer**

Measures shown with an asterisk (\*) have been converted as per your preference. These are not the official measures. To view the measures specified by the manufacturer, <u>click here</u>.

### IMPORTANT INFORMATION

Mounting hardware included.

#### **APPLICATION**

This bracket is a must for any handrail.



## PRODUCT PHOTOS