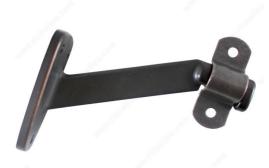

#### Heavy-duty aluminum long-arm support for wood handrails

Sturdy long-arm bracket for wood handrails. Heavy-duty quality with three holes for additional strength and support. A strong and sturdy design that completes a room with a polished look.

### **ADVANTAGES AND BENEFITS**

Three holes for more strength and support.

#### **TECHNICAL SPECIFICATIONS**

| Product #                  | 2284ORBV          |
|----------------------------|-------------------|
| Type of Mounting           | Wall Mount        |
| Handrail Type              | Flat Tubing       |
| Recommended Location Usage | Interior          |
| Adjustment                 | Adjustable Angle  |
| Height                     | 2 37/64 in        |
| Width                      | 1 7/16 in         |
| Projection                 | 4 1/16 in         |
| Material                   | Anodized Aluminum |
| Glass Drilling             | Not Required      |
| Screw                      | Included          |
| Weight Capacity            | 110 lb*           |