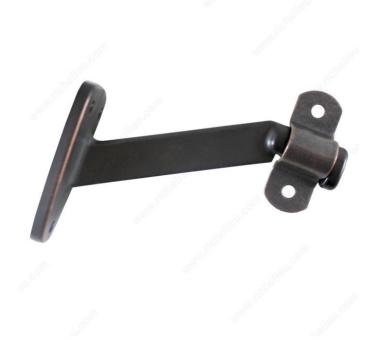

#### Heavy-duty aluminum long-arm support for wood handrails

Sturdy long-arm bracket for wood handrails. Heavy-duty quality with three holes for additional strength and support. A strong and sturdy design that completes a room with a polished look.

### **ADVANTAGES AND BENEFITS**

Three holes for more strength and support.

#### **TECHNICAL SPECIFICATIONS**

| Product #                  | 2284ORBV          |
|----------------------------|-------------------|
| Type of Mounting           | Wall Mount        |
| Handrail Type              | Flat Tubing       |
| Recommended Location Usage | Interior          |
| Adjustment                 | Adjustable Angle  |
| Height                     | 2 37/64 in        |
| Width                      | 1 7/16 in         |
| Projection                 | 4 1/16 in         |
| Material                   | Anodized Aluminum |
| Glass Drilling             | Not Required      |
| Screw                      | Included          |
| Weight Capacity            | 110 lb*           |