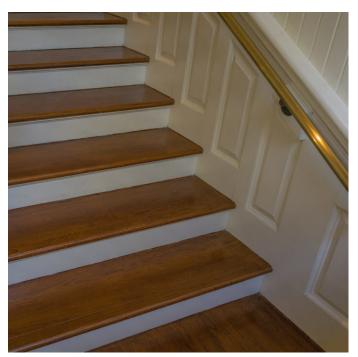

ommended Location Usage | Interior          |
| Adjustment                 | Adjustable Angle  |
| Height                     | 2 37/64 in        |
| Width                      | 1 7/16 in         |
| Projection                 | 4 1/16 in         |
| Material                   | Anodized Aluminum |
| Glass Drilling             | Not Required      |
| Screw                      | Included          |
| Weight Capacity            | 110 lb*           |

#### Disclaimer

Measures shown with an asterisk (\*) have been converted as per your preference. These are not the official measures. To view the measures specified by the manufacturer, <u>click here</u>.

## IMPORTANT INFORMATION

Mounting hardware included.

#### APPLICATION

This bracket is a must for any handrail.



## PRODUCT PHOTOS