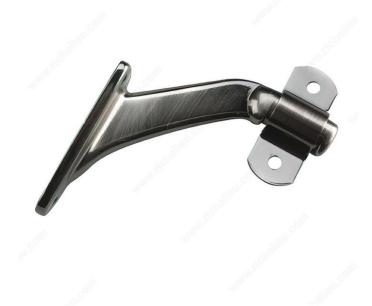

## 3-3/16" Heavy-Duty Handrail Bracket

Product # 228ANV

Finish Antique Nickel

#### Heavy-duty zinc bracket for wood handrails

Sturdy bracket for wooden handrails. Heavy-duty and built to last. Designed for solid support of wooden surfaces. Suits all types of home design.

### **TECHNICAL SPECIFICATIONS**

| Product #                  | 228ANV           |
|----------------------------|------------------|
| Type of Mounting           | Wall Mount       |
| Handrail Type              | Flat Tubing      |
| Recommended Location Usage | Interior         |
| Adjustment                 | Adjustable Angle |
| Height                     | 2 7/16 in*       |
| Width                      | 1 9/32 in*       |
| Projection                 | 3 3/16 in*       |
| Material                   | Zinc             |
| Glass Drilling             | Not Required     |
| Screw                      | Included         |