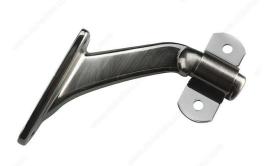

## 3-3/16" Heavy-Duty Handrail Bracket

Product # 228ANV

Finish Antique Nickel

#### Heavy-duty zinc bracket for wood handrails

Sturdy bracket for wooden handrails. Heavy-duty and built to last. Designed for solid support of wooden surfaces. Suits all types of home design.

### **TECHNICAL SPECIFICATIONS**

| Product #                  | 228ANV           |
|----------------------------|------------------|
| Type of Mounting           | Wall Mount       |
| Handrail Type              | Flat Tubing      |
| Recommended Location Usage | Interior         |
| Adjustment                 | Adjustable Angle |
| Height                     | 2 7/16 in*       |
| Width                      | 1 9/32 in*       |
| Projection                 | 3 3/16 in*       |
| Material                   | Zinc             |
| Glass Drilling             | Not Required     |
| Screw                      | Included         |