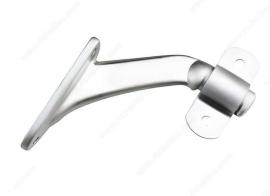

## 3-3/16" Heavy-Duty Handrail Bracket

Product # 228BCV

Finish Brushed Chrome

### Heavy-duty zinc bracket for wood handrails

Sturdy bracket for wooden handrails. Heavy-duty and built to last. Designed for solid support of wooden surfaces. Suits all types of home design.

### **TECHNICAL SPECIFICATIONS**

| Product #                  | 228BCV           |
|----------------------------|------------------|
| Type of Mounting           | Wall Mount       |
| Handrail Type              | Flat Tubing      |
| Recommended Location Usage | Interior         |
| Adjustment                 | Adjustable Angle |
| Height                     | 2 7/16 in*       |
| Width                      | 1 9/32 in*       |
| Projection                 | 3 3/16 in*       |
| Material                   | Zinc             |
| Glass Drilling             | Not Required     |
| Screw                      | Included         |