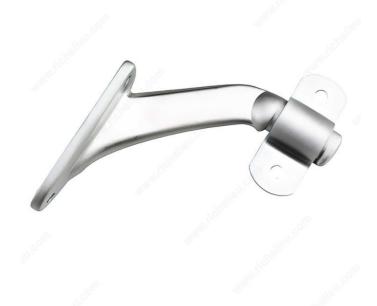

## 3-3/16" Heavy-Duty Handrail Bracket

Product # 228BCV

Finish Brushed Chrome

### Heavy-duty zinc bracket for wood handrails

Sturdy bracket for wooden handrails. Heavy-duty and built to last. Designed for solid support of wooden surfaces. Suits all types of home design.

### **TECHNICAL SPECIFICATIONS**

| Product #                  | 228BCV           |
|----------------------------|------------------|
| Type of Mounting           | Wall Mount       |
| Handrail Type              | Flat Tubing      |
| Recommended Location Usage | Interior         |
| Adjustment                 | Adjustable Angle |
| Height                     | 2 7/16 in*       |
| Width                      | 1 9/32 in*       |
| Projection                 | 3 3/16 in*       |
| Material                   | Zinc             |
| Glass Drilling             | Not Required     |
| Screw                      | Included         |