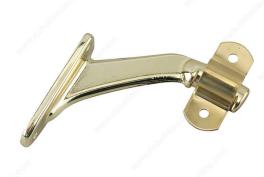

## 3-3/16" Heavy-Duty Handrail Bracket

Product # 228BV

Finish Brass

### Heavy-duty zinc bracket for wood handrails

Sturdy bracket for wooden handrails. Heavy-duty and built to last. Designed for solid support of wooden surfaces. Suits all types of home design.

### **TECHNICAL SPECIFICATIONS**

| Product #                  | 228BV            |
|----------------------------|------------------|
| Type of Mounting           | Wall Mount       |
| Handrail Type              | Flat Tubing      |
| Recommended Location Usage | Interior         |
| Adjustment                 | Adjustable Angle |
| Height                     | 2 7/16 in*       |
| Width                      | 1 9/32 in*       |
| Projection                 | 3 3/16 in*       |
| Material                   | Zinc             |
| Glass Drilling             | Not Required     |
| Screw                      | Included         |