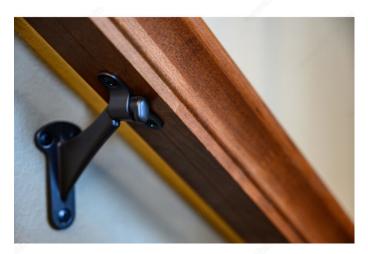

### Heavy-duty zinc bracket for wood handrails

Sturdy bracket for wooden handrails. Heavy-duty and built to last. Designed for solid support of wooden surfaces. Suits all types of home design.