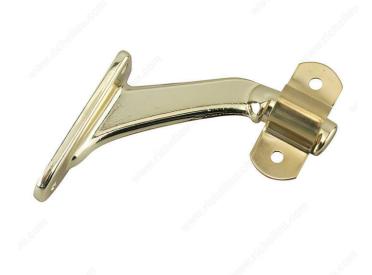

## 3-3/16" Heavy-Duty Handrail Bracket

Product # 228BV

Finish Brass

### Heavy-duty zinc bracket for wood handrails

Sturdy bracket for wooden handrails. Heavy-duty and built to last. Designed for solid support of wooden surfaces. Suits all types of home design.

### **TECHNICAL SPECIFICATIONS**

| Product #                  | 228BV            |
|----------------------------|------------------|
| Type of Mounting           | Wall Mount       |
| Handrail Type              | Flat Tubing      |
| Recommended Location Usage | Interior         |
| Adjustment                 | Adjustable Angle |
| Height                     | 2 7/16 in*       |
| Width                      | 1 9/32 in*       |
| Projection                 | 3 3/16 in*       |
| Material                   | Zinc             |
| Glass Drilling             | Not Required     |
| Screw                      | Included         |