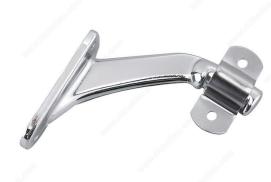

## 3-3/16" Heavy-Duty Handrail Bracket

Product # 228CV

Finish Chrome

### Heavy-duty zinc bracket for wood handrails

Sturdy bracket for wooden handrails. Heavy-duty and built to last. Designed for solid support of wooden surfaces. Suits all types of home design.

### **TECHNICAL SPECIFICATIONS**

| Product #                  | 228CV            |
|----------------------------|------------------|
| Type of Mounting           | Wall Mount       |
| Handrail Type              | Flat Tubing      |
| Recommended Location Usage | Interior         |
| Adjustment                 | Adjustable Angle |
| Height                     | 2 7/16 in*       |
| Width                      | 1 9/32 in*       |
| Projection                 | 3 3/16 in*       |
| Material                   | Zinc             |
| Glass Drilling             | Not Required     |
| Screw                      | Included         |