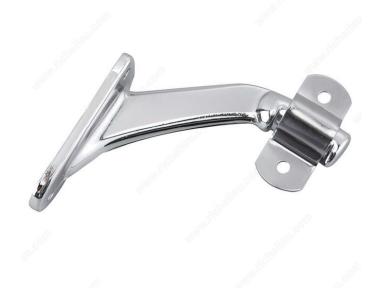

## 3-3/16" Heavy-Duty Handrail Bracket

Product # 228CV

Finish Chrome

### Heavy-duty zinc bracket for wood handrails

Sturdy bracket for wooden handrails. Heavy-duty and built to last. Designed for solid support of wooden surfaces. Suits all types of home design.

### **TECHNICAL SPECIFICATIONS**

| Product #                  | 228CV            |
|----------------------------|------------------|
| Type of Mounting           | Wall Mount       |
| Handrail Type              | Flat Tubing      |
| Recommended Location Usage | Interior         |
| Adjustment                 | Adjustable Angle |
| Height                     | 2 7/16 in*       |
| Width                      | 1 9/32 in*       |
| Projection                 | 3 3/16 in*       |
| Material                   | Zinc             |
| Glass Drilling             | Not Required     |
| Screw                      | Included         |