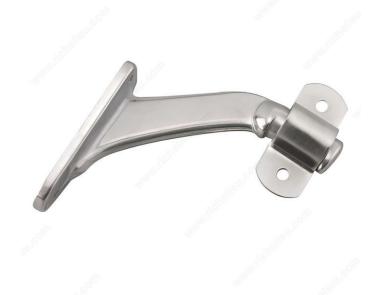

## 3-3/16" Heavy-Duty Handrail Bracket

Product # 228DNV

Finish Dull Nickel

### Heavy-duty zinc bracket for wood handrails

Sturdy bracket for wooden handrails. Heavy-duty and built to last. Designed for solid support of wooden surfaces. Suits all types of home design.

### **TECHNICAL SPECIFICATIONS**

| Product #                  | 228DNV           |
|----------------------------|------------------|
| Type of Mounting           | Wall Mount       |
| Handrail Type              | Flat Tubing      |
| Recommended Location Usage | Interior         |
| Adjustment                 | Adjustable Angle |
| Height                     | 2 7/16 in*       |
| Width                      | 1 9/32 in*       |
| Projection                 | 3 3/16 in*       |
| Material                   | Zinc             |
| Glass Drilling             | Not Required     |
| Screw                      | Included         |