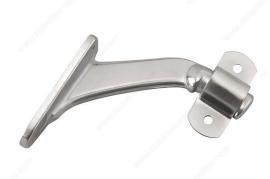

## 3-3/16" Heavy-Duty Handrail Bracket

Product # 228DNV

Finish Dull Nickel

### Heavy-duty zinc bracket for wood handrails

Sturdy bracket for wooden handrails. Heavy-duty and built to last. Designed for solid support of wooden surfaces. Suits all types of home design.

### **TECHNICAL SPECIFICATIONS**

| Product #                  | 228DNV           |
|----------------------------|------------------|
| Type of Mounting           | Wall Mount       |
| Handrail Type              | Flat Tubing      |
| Recommended Location Usage | Interior         |
| Adjustment                 | Adjustable Angle |
| Height                     | 2 7/16 in*       |
| Width                      | 1 9/32 in*       |
| Projection                 | 3 3/16 in*       |
| Material                   | Zinc             |
| Glass Drilling             | Not Required     |
| Screw                      | Included         |