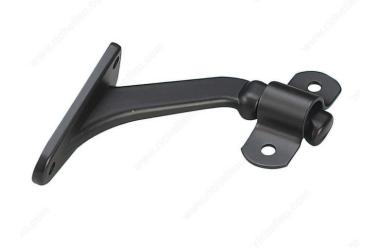

## 3-3/16" Heavy-Duty Handrail Bracket

Product # 228FBV

Finish Black

### Heavy-duty zinc bracket for wood handrails

Sturdy bracket for wooden handrails. Heavy-duty and built to last. Designed for solid support of wooden surfaces. Suits all types of home design.

### **TECHNICAL SPECIFICATIONS**

| Product #                  | 228FBV           |
|----------------------------|------------------|
| Type of Mounting           | Wall Mount       |
| Handrail Type              | Flat Tubing      |
| Recommended Location Usage | Interior         |
| Adjustment                 | Adjustable Angle |
| Height                     | 2 7/16 in*       |
| Width                      | 1 9/32 in*       |
| Projection                 | 3 3/16 in*       |
| Material                   | Zinc             |
| Glass Drilling             | Not Required     |
| Screw                      | Included         |