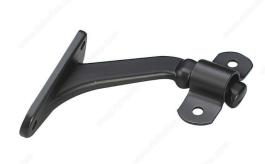

## 3-3/16" Heavy-Duty Handrail Bracket

Product # 228FBV

Finish Black

### Heavy-duty zinc bracket for wood handrails

Sturdy bracket for wooden handrails. Heavy-duty and built to last. Designed for solid support of wooden surfaces. Suits all types of home design.

### **TECHNICAL SPECIFICATIONS**

| Product #                  | 228FBV           |
|----------------------------|------------------|
| Type of Mounting           | Wall Mount       |
| Handrail Type              | Flat Tubing      |
| Recommended Location Usage | Interior         |
| Adjustment                 | Adjustable Angle |
| Height                     | 2 7/16 in*       |
| Width                      | 1 9/32 in*       |
| Projection                 | 3 3/16 in*       |
| Material                   | Zinc             |
| Glass Drilling             | Not Required     |
| Screw                      | Included         |