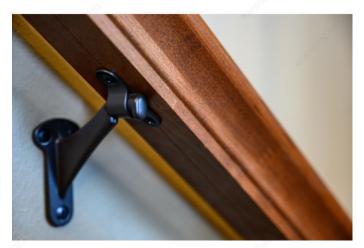

## 3-3/16" Heavy-Duty Handrail Bracket

Product # 228FBV

Finish Black

### Heavy-duty zinc bracket for wood handrails

Sturdy bracket for wooden handrails. Heavy-duty and built to last. Designed for solid support of wooden surfaces. Suits all types of home design.

### **TECHNICAL SPECIFICATIONS**

| Product #                  | 228FBV           |
|----------------------------|------------------|
| Type of Mounting           | Wall Mount       |
| Handrail Type              | Flat Tubing      |
| Recommended Location Usage | Interior         |
| Adjustment                 | Adjustable Angle |
| Height                     | 2 7/16 in*       |
| Width                      | 1 9/32 in*       |
| Projection                 | 3 3/16 in*       |
| Material                   | Zinc             |
| Glass Drilling             | Not Required     |
| Screw                      | Included         |