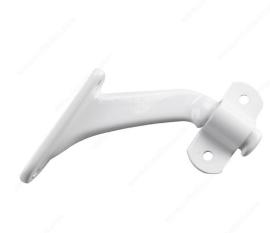

## 3-3/16" Heavy-Duty Handrail Bracket

Product # 228WV

Finish White

### Heavy-duty zinc bracket for wood handrails

Sturdy bracket for wooden handrails. Heavy-duty and built to last. Designed for solid support of wooden surfaces. Suits all types of home design.

### **TECHNICAL SPECIFICATIONS**

| Product #                  | 228WV            |
|----------------------------|------------------|
| Type of Mounting           | Wall Mount       |
| Handrail Type              | Flat Tubing      |
| Recommended Location Usage | Interior         |
| Adjustment                 | Adjustable Angle |
| Height                     | 2 7/16 in*       |
| Width                      | 1 9/32 in*       |
| Projection                 | 3 3/16 in*       |
| Material                   | Zinc             |
| Glass Drilling             | Not Required     |
| Screw                      | Included         |