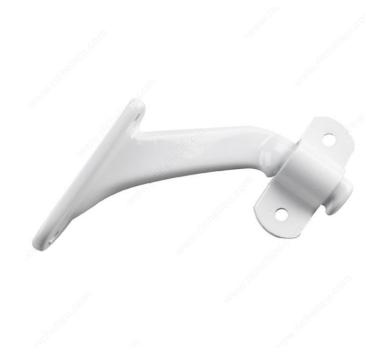

## 3-3/16" Heavy-Duty Handrail Bracket

Product # 228WV

Finish White

### Heavy-duty zinc bracket for wood handrails

Sturdy bracket for wooden handrails. Heavy-duty and built to last. Designed for solid support of wooden surfaces. Suits all types of home design.

### **TECHNICAL SPECIFICATIONS**

| Product #                  | 228WV            |
|----------------------------|------------------|
| Type of Mounting           | Wall Mount       |
| Handrail Type              | Flat Tubing      |
| Recommended Location Usage | Interior         |
| Adjustment                 | Adjustable Angle |
| Height                     | 2 7/16 in*       |
| Width                      | 1 9/32 in*       |
| Projection                 | 3 3/16 in*       |
| Material                   | Zinc             |
| Glass Drilling             | Not Required     |
| Screw                      | Included         |