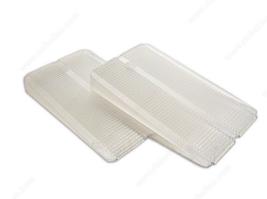

## Wedges

**Product # 23059** 

#### Stabilize anything that wobbles

These wedges stabilize furniture, appliances, tables, workbenches, etc.

### **TECHNICAL SPECIFICATIONS**

| Product #                   | 23059              |
|-----------------------------|--------------------|
| Length - Overall Dimensions | 1 7/8 in*          |
| Width - Overall Dimensions  | 1 5/32 in*         |
| Shape                       | Angle, Rectangular |
| Material                    | Polypropylene      |
| Thickness                   | 1/4 in*            |
| Color / Finish              | White              |