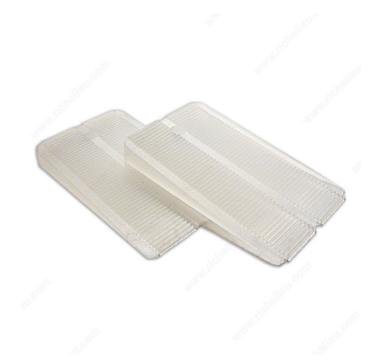

## Wedges

**Product # 23059** 

#### Stabilize anything that wobbles

These wedges stabilize furniture, appliances, tables, workbenches, etc.

### **TECHNICAL SPECIFICATIONS**

| Product #                   | 23059              |
|-----------------------------|--------------------|
| Length - Overall Dimensions | 1 7/8 in*          |
| Width - Overall Dimensions  | 1 5/32 in*         |
| Shape                       | Angle, Rectangular |
| Material                    | Polypropylene      |
| Thickness                   | 1/4 in*            |
| Color / Finish              | White              |