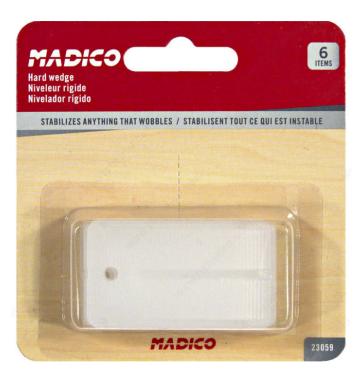

## Wedges

**Product # 23059** 

#### Stabilize anything that wobbles

These wedges stabilize furniture, appliances, tables, workbenches, etc.

### **TECHNICAL SPECIFICATIONS**

| Product #                   | 23059              |
|-----------------------------|--------------------|
| Length - Overall Dimensions | 1 7/8 in*          |
| Width - Overall Dimensions  | 1 5/32 in*         |
| Shape                       | Angle, Rectangular |
| Material                    | Polypropylene      |
| Thickness                   | 1/4 in*            |
| Color / Finish              | White              |