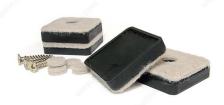

#### DESCRIPTION

Heavy furniture can be moved easily with SUPER FELTAC felt pads on a thermoplastic rubber base.

### APPLICATION

Application on wood legs 1. Mark point of contact between furniture leg and floor; drill 5/64 in (1.98 mm) pilot hole and screw in disc (confirm screw fits well in housing to avoid damaging the floor). 2. Remove protective paper and stick the felt on the screw head.

### **INCLUDED PRODUCT(S)**

Packaging contains screws and small felt pads to cover the screw.