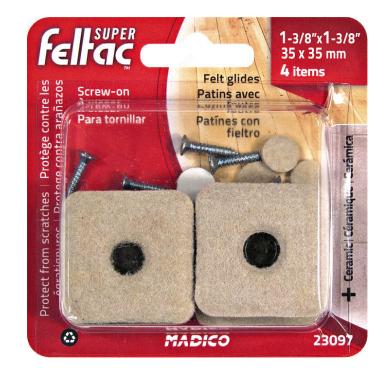

# SUPER FELTAC® Heavy-Duty Square Furniture Felt on Vinyl Pads

Product # 23097

### **TECHNICAL SPECIFICATIONS**

| Product #                   | 23097                                    |
|-----------------------------|------------------------------------------|
| Length - Overall Dimensions | 1 11/32 in*                              |
| Width - Overall Dimensions  | 1 11/32 in*                              |
| Recommended Surfaces        | Tile/Ceramic/Linoleum, Hardwood/Laminate |
| Mounting Type               | Screw-on                                 |
| Shape                       | Square                                   |
| Material                    | TPR (Thermoplastic Rubber)               |
| Thickness                   | 11/32 in*                                |
| Color / Finish              | Beige / Black                            |
| Brand                       | SUPER FELTAC®                            |