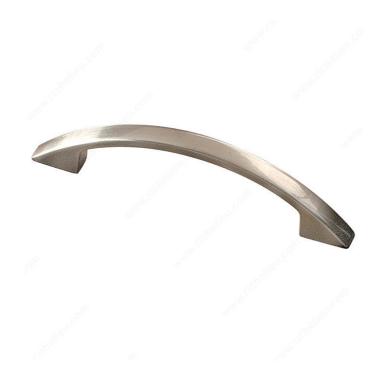

## **Modern Metal Pull - 23103**

**Product #** 2310396NBV

Center to Center 3 25/32 in\*

Length - Overall Dimensions 4 3/16 in\*

## **TECHNICAL SPECIFICATIONS**

| Product #                       | 2310396NBV             |
|---------------------------------|------------------------|
| Pulls and Knobs Style           | Modern                 |
| Finish                          | Brushed Nickel         |
| Material                        | Metal                  |
| Screw/Nail                      | 8/32 in (Included)     |
| Color Group                     | Gray and Chrome Group  |
| Suggested Price                 | From \$5.00 to \$10.00 |
| Projection - Overall Dimensions | 7/8 in*                |