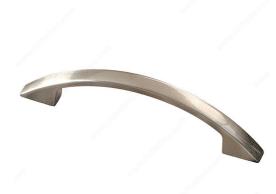

## **Modern Metal Pull - 23103**

**Product #** 2310396NBV

Center to Center 3 25/32 in\*

Length - Overall Dimensions 4 3/16 in\*

## **TECHNICAL SPECIFICATIONS**

| Product #                       | 2310396NBV             |
|---------------------------------|------------------------|
| Pulls and Knobs Style           | Modern                 |
| Finish                          | Brushed Nickel         |
| Material                        | Metal                  |
| Screw/Nail                      | 8/32 in (Included)     |
| Color Group                     | Gray and Chrome Group  |
| Suggested Price                 | From \$5.00 to \$10.00 |
| Projection - Overall Dimensions | 7/8 in*                |