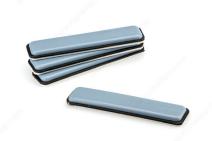

## **SUPER SLIDEX® Gray Strip Ultra-Sliding Glides**

**Product #** 23293

### **TECHNICAL SPECIFICATIONS**

| Product #                   | 23293                             |
|-----------------------------|-----------------------------------|
| Length - Overall Dimensions | 4 in                              |
| Width - Overall Dimensions  | 1 in                              |
| Recommended Surfaces        | Tile/Ceramic/Linoleum, Carpet/Rug |
| Mounting Type               | Glide                             |
| Shape                       | Strip                             |
| Material                    | Rubber                            |
| Color / Finish              | Black, Gray                       |