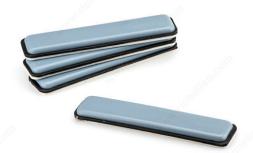

## **SUPER SLIDEX® Gray Strip Ultra-Sliding Glides**

**Product #** 23293

### **TECHNICAL SPECIFICATIONS**

| Product #                   | 23293                             |
|-----------------------------|-----------------------------------|
| Length - Overall Dimensions | 4 in                              |
| Width - Overall Dimensions  | 1 in                              |
| Recommended Surfaces        | Tile/Ceramic/Linoleum, Carpet/Rug |
| Mounting Type               | Glide                             |
| Shape                       | Strip                             |
| Material                    | Rubber                            |
| Color / Finish              | Black, Gray                       |