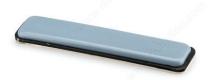

## **SUPER SLIDEX® Gray Strip Ultra-Sliding Glides**

**Product #** 23293

### **TECHNICAL SPECIFICATIONS**

| Product #                   | 23293                             |
|-----------------------------|-----------------------------------|
| Length - Overall Dimensions | 4 in                              |
| Width - Overall Dimensions  | 1 in                              |
| Recommended Surfaces        | Tile/Ceramic/Linoleum, Carpet/Rug |
| Mounting Type               | Glide                             |
| Shape                       | Strip                             |
| Material                    | Rubber                            |
| Color / Finish              | Black, Gray                       |