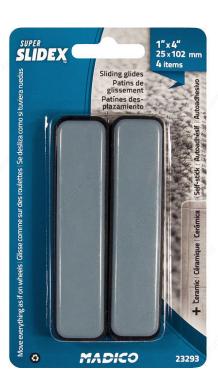

## **SUPER SLIDEX® Gray Strip Ultra-Sliding Glides**

**Product #** 23293

### **TECHNICAL SPECIFICATIONS**

| Product #                   | 23293                             |
|-----------------------------|-----------------------------------|
| Length - Overall Dimensions | 4 in                              |
| Width - Overall Dimensions  | 1 in                              |
| Recommended Surfaces        | Tile/Ceramic/Linoleum, Carpet/Rug |
| Mounting Type               | Glide                             |
| Shape                       | Strip                             |
| Material                    | Rubber                            |
| Color / Finish              | Black, Gray                       |