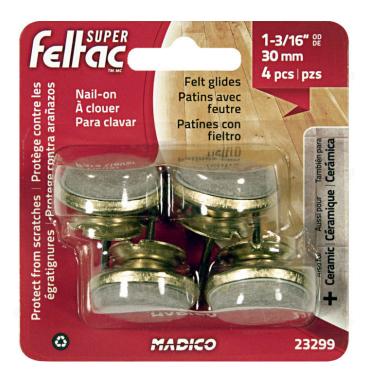

# **SUPER FELTAC® Heavy-Duty Swivel Nail-On Round Felt Glides**

**Product # 23299** 

### **DESCRIPTION**

The original, the best in floor protection.

Feltac® felt pads provide the best combination of softness, sticking power, durability, thickness, stability and color!

## **TECHNICAL SPECIFICATIONS**

| Product #            | 23299                                      |
|----------------------|--------------------------------------------|
| Recommended Surfaces | Tile/ Ceramic/ Linoleum, Hardwood/Laminate |
| Finish               | Beige, Brass                               |
| Diameter             | 1 3/16 in*                                 |
| Mounting Type        | Nail-on                                    |
| Shape                | Round                                      |
| Material             | Polyester                                  |
| Brand                | SUPER FELTAC®                              |