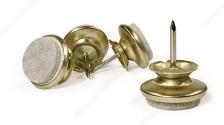

# **SUPER FELTAC® Heavy-Duty Swivel Nail-On Round Felt Glides**

**Product # 23299** 

### **DESCRIPTION**

The original, the best in floor protection.

Feltac® felt pads provide the best combination of softness, sticking power, durability, thickness, stability and color!

## **TECHNICAL SPECIFICATIONS**

| Product #            | 23299                                      |
|----------------------|--------------------------------------------|
| Recommended Surfaces | Tile/ Ceramic/ Linoleum, Hardwood/Laminate |
| Finish               | Beige, Brass                               |
| Diameter             | 1 3/16 in*                                 |
| Mounting Type        | Nail-on                                    |
| Shape                | Round                                      |
| Material             | Polyester                                  |
| Brand                | SUPER FELTAC®                              |