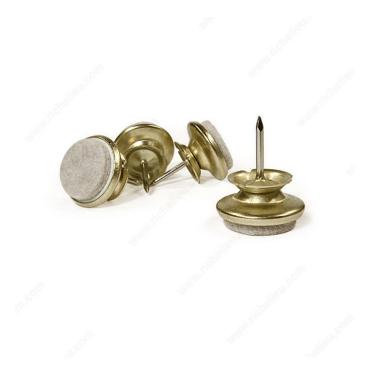

# **SUPER FELTAC® Heavy-Duty Swivel Nail-On Round Felt Glides**

**Product # 23299** 

### **DESCRIPTION**

The original, the best in floor protection.

Feltac® felt pads provide the best combination of softness, sticking power, durability, thickness, stability and color!

## **TECHNICAL SPECIFICATIONS**

| Product #            | 23299                                      |
|----------------------|--------------------------------------------|
| Recommended Surfaces | Tile/ Ceramic/ Linoleum, Hardwood/Laminate |
| Finish               | Beige, Brass                               |
| Diameter             | 1 3/16 in*                                 |
| Mounting Type        | Nail-on                                    |
| Shape                | Round                                      |
| Material             | Polyester                                  |
| Brand                | SUPER FELTAC®                              |