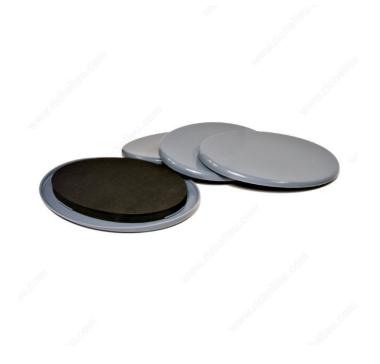

# SUPER SLIDEX® Gray Oval Ultra-Sliding Glides

Product # 23304

# **TECHNICAL SPECIFICATIONS**

| Product #                   | 23304                             |
|-----------------------------|-----------------------------------|
| Length - Overall Dimensions | 8 1/8 in                          |
| Width - Overall Dimensions  | 5 3/4 in                          |
| Recommended Surfaces        | Tile/Ceramic/Linoleum, Carpet/Rug |
| Mounting Type               | Glide                             |
| Shape                       | Oval                              |
| Material                    | Rubber                            |
| Color / Finish              | Black, Gray                       |