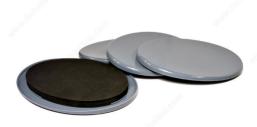

# SUPER SLIDEX® Gray Oval Ultra-Sliding Glides

Product # 23304

# **TECHNICAL SPECIFICATIONS**

| Product #                   | 23304                             |
|-----------------------------|-----------------------------------|
| Length - Overall Dimensions | 8 1/8 in                          |
| Width - Overall Dimensions  | 5 3/4 in                          |
| Recommended Surfaces        | Tile/Ceramic/Linoleum, Carpet/Rug |
| Mounting Type               | Glide                             |
| Shape                       | Oval                              |
| Material                    | Rubber                            |
| Color / Finish              | Black, Gray                       |