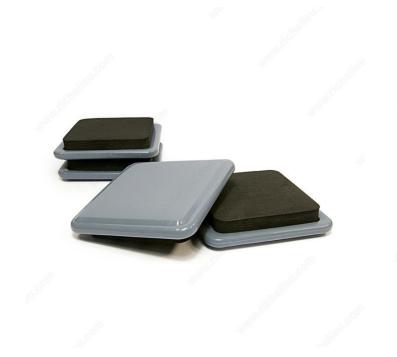

## SUPER SLIDEX® Gray Square Ultra-Sliding Glides

Product # 23306

#### DESCRIPTION

Moving your furniture has never been easier with these Super Slidex glides! It moves everything as if on wheels.

### **ADVANTAGES AND BENEFITS**

These glides slide easily in every direction and are perfect on carpets and rugs.

#### **TECHNICAL SPECIFICATIONS**

| Product #                   | 23306                             |
|-----------------------------|-----------------------------------|
| Length - Overall Dimensions | 2 7/8 in*                         |
| Width - Overall Dimensions  | 2 7/8 in*                         |
| Recommended Surfaces        | Tile/Ceramic/Linoleum, Carpet/Rug |
| Mounting Type               | Glide                             |
| Shape                       | Square                            |
| Material                    | Rubber                            |
| Color / Finish              | Black, Gray                       |