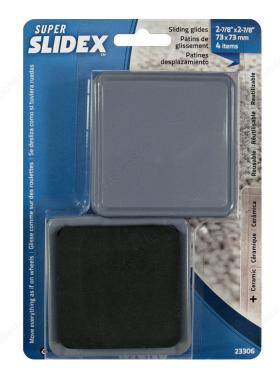

## SUPER SLIDEX® Gray Square Ultra-Sliding Glides

Product # 23306

#### **TECHNICAL SPECIFICATIONS**

| Product #                   | 23306                             |
|-----------------------------|-----------------------------------|
| Length - Overall Dimensions | 2 7/8 in*                         |
| Width - Overall Dimensions  | 2 7/8 in*                         |
| Recommended Surfaces        | Tile/Ceramic/Linoleum, Carpet/Rug |
| Mounting Type               | Glide                             |
| Shape                       | Square                            |
| Material                    | Rubber                            |
| Color / Finish              | Black, Gray                       |