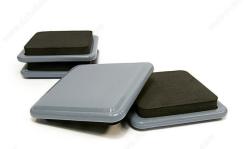

## SUPER SLIDEX® Gray Square Ultra-Sliding Glides

Product # 23306

#### DESCRIPTION

Moving your furniture has never been easier with these Super Slidex glides! It moves everything as if on wheels.

### **ADVANTAGES AND BENEFITS**

These glides slide easily in every direction and are perfect on carpets and rugs.

#### **TECHNICAL SPECIFICATIONS**

| Product #                   | 23306                             |
|-----------------------------|-----------------------------------|
| Length - Overall Dimensions | 2 7/8 in*                         |
| Width - Overall Dimensions  | 2 7/8 in*                         |
| Recommended Surfaces        | Tile/Ceramic/Linoleum, Carpet/Rug |
| Mounting Type               | Glide                             |
| Shape                       | Square                            |
| Material                    | Rubber                            |
| Color / Finish              | Black, Gray                       |